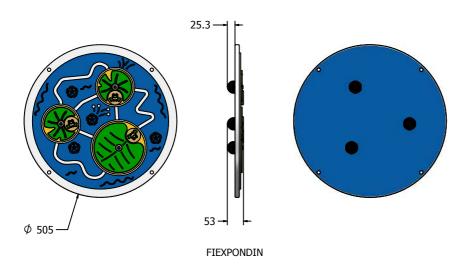

## **FIEXPONDIN - Pond Explorer Insert**

Insert can be easily attached to your own panel

Required aperture Detail

Age Range:

2+ Years FIEXPONDIN: 505 x 53mm Largest Part: **Heaviest Part:** FIEXPONDIN: 3.5Kg FIEXPONDIN: 3.5Kg Total Weight: