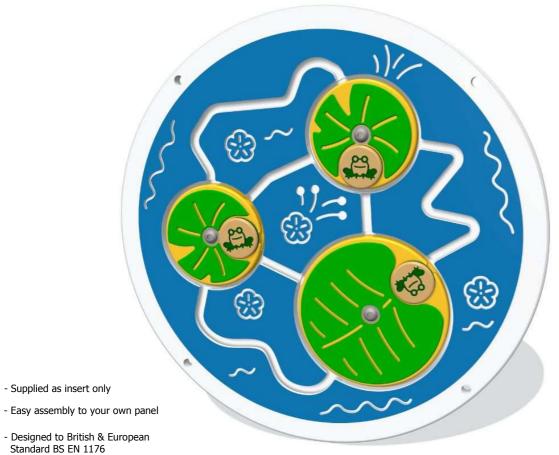

## **FIEXPONDIN - Pond Explorer Insert**

Insert can be easily attached to your own panel

Required aperture Detail

Age Range:

2+ Years FIEXPONDIN: 505 x 53mm Largest Part: **Heaviest Part:** FIEXPONDIN: 3.5Kg FIEXPONDIN: 3.5Kg Total Weight: