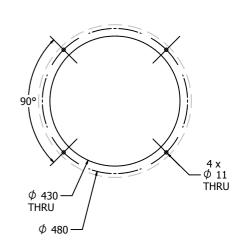

## **FIEXPONDIN - Pond Explorer Insert**

Insert can be easily attached to your own panel

Required aperture Detail

Age Range:

2+ Years FIEXPONDIN: 505 x 53mm Largest Part: **Heaviest Part:** FIEXPONDIN: 3.5Kg FIEXPONDIN: 3.5Kg Total Weight: