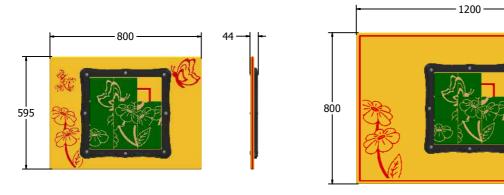

## **Tile Slide Butterfly Play Panel**

Designed to British & European Standard BS EN 1176

Supplied as panel only.

FITSBEFLY6-B FITSBEFLY3-B

Age Range: 2+ Years
Largest Part: FITSBEFLY6-B - 800x595
Heaviest Part: FITSBEFLY6-B - 11Kg
Total Weight: FITSBEFLY6-B - 11Kg
Surfacing: N/A

Age Range: 2+ Years
Largest Part: FITSBEFLY3-B - 1200x800
Heaviest Part: FITSBEFLY3-B - 19.4Kg
Total Weight: FITSBEFLY3-B - 19.4Kg
Surfacing: N/A

Material: Design Panel - High Density Polyethylene (HDPE) with orange peel texture finish, available in 12, 15 & 19mm two colour HDPE