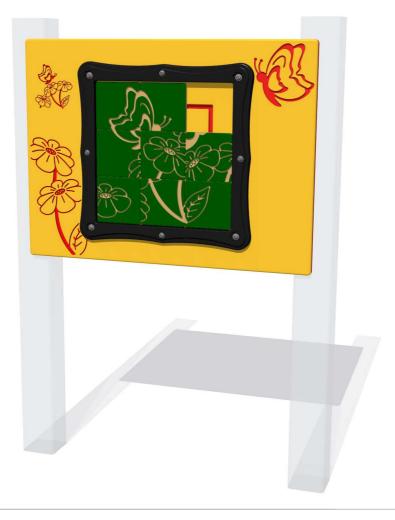

## **Tile Slide Butterfly Play Panel**

Designed to British & European Standard BS EN 1176

Supplied as panel only.

FITSBEFLY6-B FITSBEFLY3-B

Age Range: 2+ Years
Largest Part: FITSBEFLY6-B - 800x595
Heaviest Part: FITSBEFLY6-B - 11Kg
Total Weight: FITSBEFLY6-B - 11Kg
Surfacing: N/A