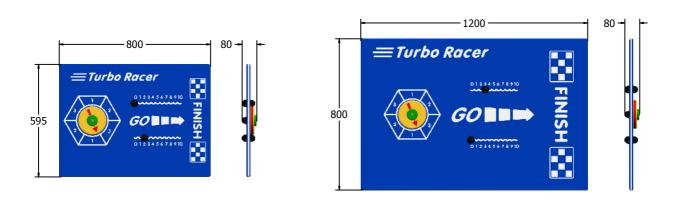

## **Turbo Racer Play Panel**

Designed to British & European Standard BS EN 1176

Supplied as panel only.

FITURBO6

FITURBO3

| Age Range:  | 2+ Years           | Minimum Inspection Schedule                |                |  |
|-------------|--------------------|--------------------------------------------|----------------|--|
| gest Part:  | FITURBO6 - 800x595 | 0x595 Inspection Type Inspection Frequency |                |  |
| viest Part: | FITURBO6 - 8.8Kg   | Visual                                     | Every Month    |  |
| Weight:     | FITURBO6 - 8.8Kg   | Functionality                              | Every Month    |  |
| rfacing :   | N/A                | Comprehensive Every 6 Months               | Every 6 Months |  |