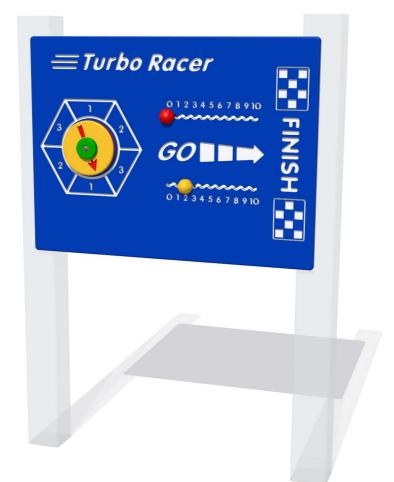

## **Turbo Racer Play Panel**

Designed to British & European Standard BS EN 1176

Supplied as panel only.

FITURBO6

FITURBO3

| Age Range:  | 2+ Years           | Minimum Inspection Schedule                |                |  |
|-------------|--------------------|--------------------------------------------|----------------|--|
| gest Part:  | FITURBO6 - 800x595 | 0x595 Inspection Type Inspection Frequency |                |  |
| viest Part: | FITURBO6 - 8.8Kg   | Visual                                     | Every Month    |  |
| Weight:     | FITURBO6 - 8.8Kg   | Functionality                              | Every Month    |  |
| rfacing :   | N/A                | Comprehensive Every 6 Months               | Every 6 Months |  |