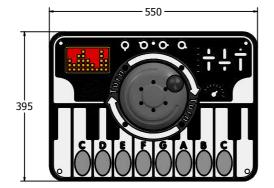

| Largest Part: FIF<br>Heaviest Part: FIF<br>Total Weight: FIF | 2+ Years<br>FIPTSYNTHINRG - 550x395x161.3<br>FIPTSYNTHINRG - 5.5Kg<br>FIPTSYNTHINRG - 5.5Kg<br>N/A | Minimum Inspection Schedule |                      |
|--------------------------------------------------------------|----------------------------------------------------------------------------------------------------|-----------------------------|----------------------|
|                                                              |                                                                                                    | Inspection Type             | Inspection Frequency |
|                                                              |                                                                                                    | Visual                      | Every Month          |
|                                                              |                                                                                                    | Functionality               | Every Month          |
|                                                              |                                                                                                    | Comprehensive               | Every 6 Months       |