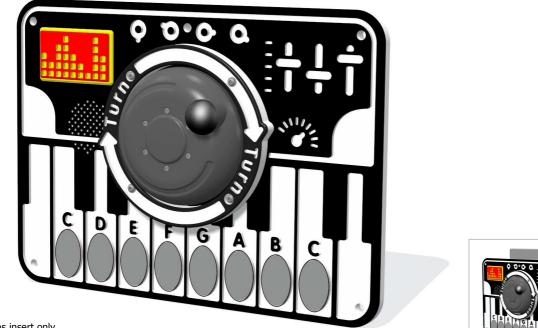

## FIPTSYNTHINRG - PlayTronic RotoGen Synthesiser Insert

ECTRONICS

- Supplied as insert only
- Plays 8 Keyboard notes
- User generated power
- Designed to British & European Standard BS EN 1176

Insert can easily be attached to your own panel