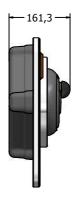

| Largest Part: FIF<br>Heaviest Part: FIF<br>Total Weight: FIF | 2+ Years<br>FIPTSYNTHINRG - 550x395x161.3<br>FIPTSYNTHINRG - 5.5Kg<br>FIPTSYNTHINRG - 5.5Kg<br>N/A | Minimum Inspection Schedule |                      |
|--------------------------------------------------------------|----------------------------------------------------------------------------------------------------|-----------------------------|----------------------|
|                                                              |                                                                                                    | Inspection Type             | Inspection Frequency |
|                                                              |                                                                                                    | Visual                      | Every Month          |
|                                                              |                                                                                                    | Functionality               | Every Month          |
|                                                              |                                                                                                    | Comprehensive               | Every 6 Months       |