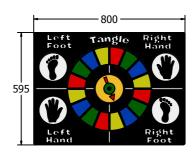

## **Tangle Play Panel**

Designed to British & European Standard BS EN 1176

Supplied as panel only.

FITANGLE6 FITANGLE3

Age Range: Largest Part: Heaviest Part: Total Weight:

Surfacing: N/A

2+ Years FITANGLE6 - 800x595x81 FITANGLE6 - 9.5Kg FITANGLE6 - 9.5Kg