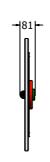

## **Tangle Play Panel**

Designed to British & European Standard BS EN 1176

Supplied as panel only.

FITANGLE6 FITANGLE3

Age Range: Largest Part: Heaviest Part: Total Weight:

Surfacing: N/A

2+ Years FITANGLE6 - 800x595x81 FITANGLE6 - 9.5Kg FITANGLE6 - 9.5Kg

Age Range: Largest Part: Heaviest Part: Total Weight:

Surfacing:

2+ Years FITANGLE3 - 1200x800x81 FITANGLE3 - 17.5Kg FITANGLE3 - 17.5Kg N/A

Material: Design Panel - High Density Polyethylene (HDPE) with orange peel texture finish