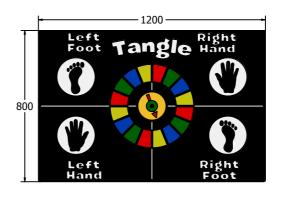

Age Range: Largest Part: Heaviest Part: Total Weight:

Surfacing:

2+ Years FITANGLE3 - 1200x800x81 FITANGLE3 - 17.5Kg FITANGLE3 - 17.5Kg N/A

Material: Design Panel - High Density Polyethylene (HDPE) with orange peel texture finish