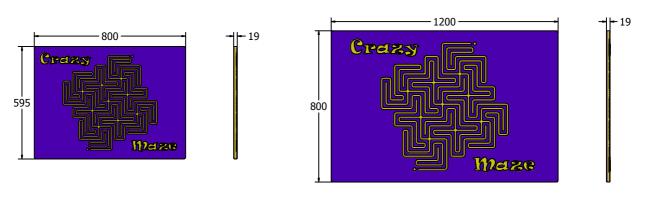

## **Crazy Maze 2 Play Panel**

Designed to British & European Standard BS EN 1176

Supplied as panel only.

FIMAZE26

FIMAZE23

| Age Range:    | 2+ Years              | Minimum In      | spection Schedule    |
|---------------|-----------------------|-----------------|----------------------|
| argest Part:  | FIMAZE26 - 800x595x19 | Inspection Type | Inspection Frequency |
| eaviest Part: | FIMAZE26 - 8.5Kg      | Visual          | Every Month          |
| otal Weight:  | FIMAZE26 - 8.5Kg      | Functionality   | Every Month          |
| Surfacing :   | N/A                   | Comprehensive   | Every 6 Months       |