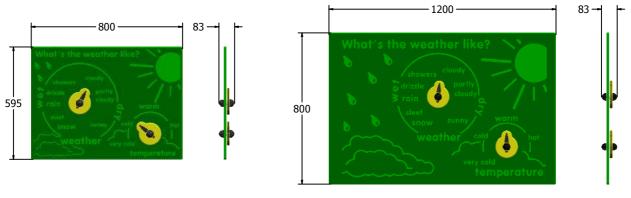

2+ Years FIWEATH6-B - 800x595 FIWEATH6-B - 6Kg FIWEATH6-B - 6Kg

| Minimum Inspection Schedule |                      |
|-----------------------------|----------------------|
| Inspection Type             | Inspection Frequency |
| Visual                      | Every Month          |
| Functionality               | Every Month          |
| Comprehensive               | Every 6 Months       |

Age Range: 2+ Years
Largest Part: FIWEATH3-B - 1200x800
Heaviest Part: FIWEATH3-B - 12Kg
Total Weight: FIWEATH3-B - 12Kg
Surfacing: N/A

Material:

PCR Panel - High Density Polyethylene (HDPE) with orange peel texture finish, available in 15mm two colour HDPE