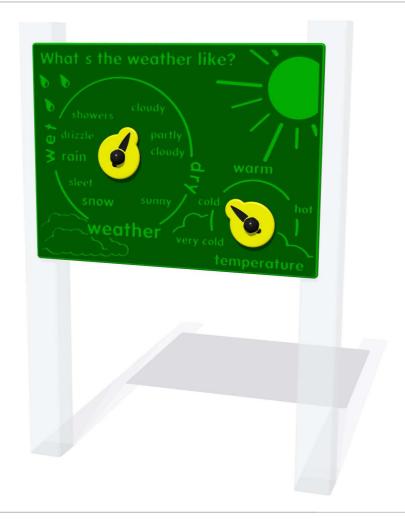

## What's the Weather Like? Play Panel

Designed to British & European Standard BS EN 1176

Supplied as panel only.

FIWEATH6-B FIWEATH3-B

Age Range: 2+ Yea
Largest Part: FIWEA
Heaviest Part: FIWEA
Total Weight: FIWEA
Surfacing: N/A