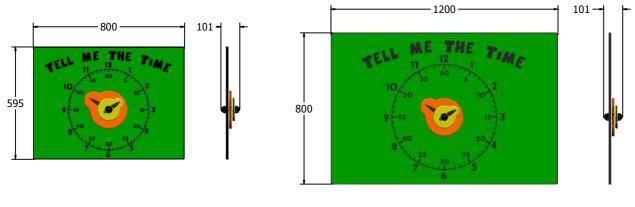

## **Tell Me The Time Play Panel**

Supplied as panel only.

FITIME6-B FITIME3-B

Age Range: 2+ Years
Largest Part: FITIME6-B - 800x595
Heaviest Part: FITIME6-B - 6Kg
Total Weight: FITIME6-B - 6Kg
Surfacing: N/A

Age Range: 2+ Years
Largest Part: FITIME3-B - 1200x800
Heaviest Part: FITIME3-B - 12Kg
Total Weight: FITIME3-B - 12Kg
Surfacing: N/A

Material: XD Panel - High Density Polyethylene (HDPE) with orange peel texture finish, available in 15mm (Recycled Black Core)