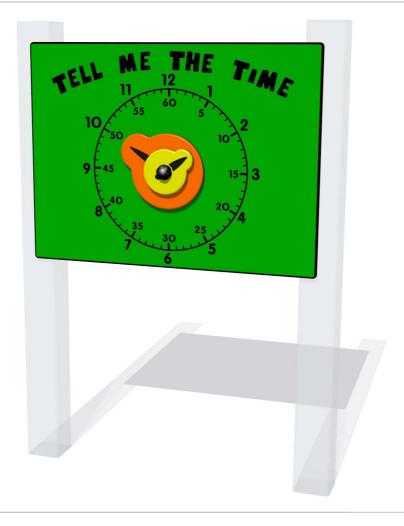

## **Tell Me The Time Play Panel**

Supplied as panel only.

FITIME6-B FITIME3-B

Age Range: 2+ Years
Largest Part: FITIME6-B - 800x595
Heaviest Part: FITIME6-B - 6Kg
Total Weight: FITIME6-B - 6Kg
Surfacing: N/A