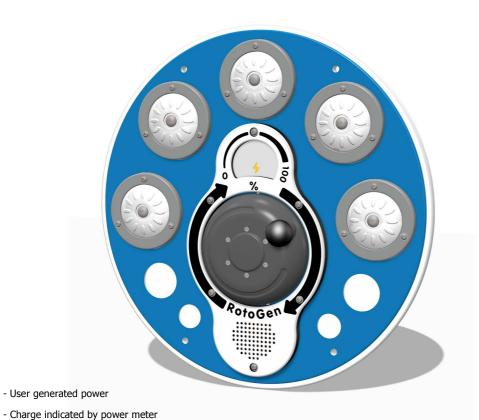

## **Product Information**

- Score indicated at end of game

- Designed to British & European

- Supplied as insert only

Standard BS EN 1176

## **FIPTRPMINRG - RotoGen Reactions Power Meter Game Insert**

((( PlayTr🚀

Press the buttons as they illuminate, How quickly can the user react?

Insert can be easily attached to your own panel

CAD Template Available