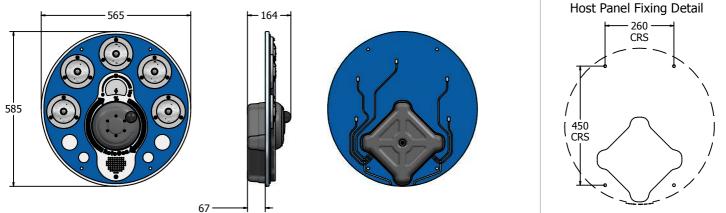

| Age Range:<br>Largest Part:<br>Heaviest Part:<br>Total Weight:<br>Surfacing : | 2+ Years<br>575 x 595 x 164<br>8.4Kg<br>8.4Kg<br>N/A                                                                                          | Minimum Inspection Schedule |                                                    |
|-------------------------------------------------------------------------------|-----------------------------------------------------------------------------------------------------------------------------------------------|-----------------------------|----------------------------------------------------|
|                                                                               |                                                                                                                                               | Inspection Type             | Inspection Frequency<br>Every Month<br>Every Month |
|                                                                               |                                                                                                                                               | Visual                      |                                                    |
|                                                                               |                                                                                                                                               | Functionality               |                                                    |
|                                                                               |                                                                                                                                               | Comprehensive               | Every 6 Months                                     |
| Material:                                                                     | Design Panel - High Density Polyethylene (HDPE) with orange peel texture finish<br>Polycarbonate Lens and Screen - Shatterproof Polycarbonate |                             |                                                    |
|                                                                               |                                                                                                                                               | Shatterproof Polycarbonate  |                                                    |