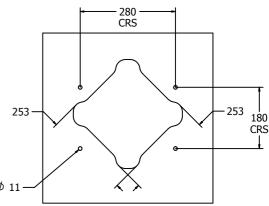

## FIPTTOONINRG - PlayTronic RotoGen Cartoon Insert

Turn the handle to generate power. Plays various funny cartoon sounds

Attached insert to your own host panel

Mounting cutout & fixing holes

Age Range: 2+ Years Largest Part: 389 x 409 x 160mm