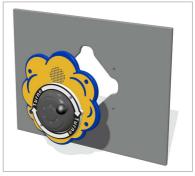

## FIPTTOONINRG - PlayTronic RotoGen Cartoon Insert

Turn the handle to generate power. Plays various funny cartoon sounds

Attached insert to your own host panel

Mounting cutout & fixing holes

Age Range: 2+ Years Largest Part: 389 x 409 x 160mm