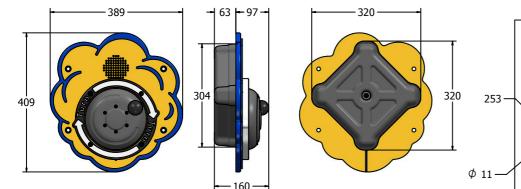

## FIPTTOONINRG - PlayTronic RotoGen Cartoon Insert

Turn the handle to generate power. Plays various funny cartoon sounds

Attached insert to your own host panel

Mounting cutout & fixing holes

Age Range: 2+ Years Largest Part: 389 x 409 x 160mm

Heaviest Part: 4.6Kg
Total Weight: 4.6Kg
Surfacing: N/A

| Minimum Inspection Schedule |                      |
|-----------------------------|----------------------|
| Inspection Type             | Inspection Frequency |
| Visual                      | Every Month          |
| Functionality               | Every Month          |
| Comprehensive               | Every 6 Months       |