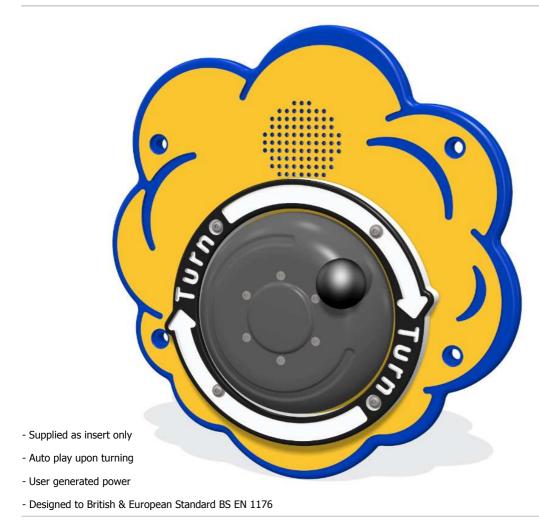

## FIPTTOONINRG - PlayTronic RotoGen Cartoon Insert

Turn the handle to generate power. Plays various funny cartoon sounds

Attached insert to your own host panel

Mounting cutout & fixing holes

Age Range: 2+ Years Largest Part: 389 x 409 x 160mm

Heaviest Part: 4.6Kg
Total Weight: 4.6Kg
Surfacing: N/A

| Minimum Inspection Schedule |                      |
|-----------------------------|----------------------|
| Inspection Type             | Inspection Frequency |
| Visual                      | Every Month          |
| Functionality               | Every Month          |
| Comprehensive               | Every 6 Months       |

Material: Design Panel - Two Colour High Density Polyethylene (HDPE) with orange peel texture finish

Colour Choices: Design Panel - Broad selection available, visit the website below for further details