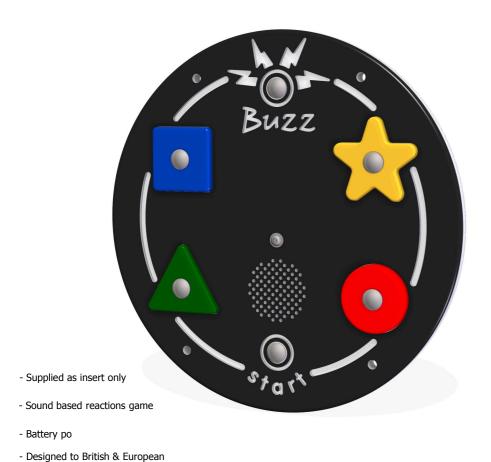

## FIPTCSVOXIN-B - PlayTronic Colours & Shapes Vox Reactions Insert

Randomly generated instructions to test reactions

Insert can be easily attached to your own panel

Standard BS EN 1176

Cutout required in host panel

|               | FIPTCSVOXIN-B    |
|---------------|------------------|
| Age Range:    | 2+ Years         |
| Largest Part: | 445 x 445 x 89.4 |
| Total Weight: | 4Kg              |

| Inspection Schedual | Inspection Frequency |
|---------------------|----------------------|
| Visual              | Every Month          |
| Functionality       | Every Month          |
| Comprehensive       | Every 6 Months       |