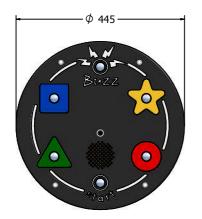

|               | FIPTCSVOXIN-B    |
|---------------|------------------|
| Age Range:    | 2+ Years         |
| Largest Part: | 445 x 445 x 89.4 |
| Total Weight: | 4Kg              |

| Inspection Schedual | Inspection Frequency |
|---------------------|----------------------|
| Visual              | Every Month          |
| Functionality       | Every Month          |
| Comprehensive       | Every 6 Months       |