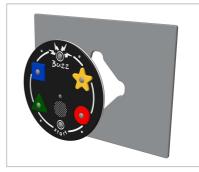

## FIPTCSVOXIN-B - PlayTronic Colours & Shapes Vox Reactions Insert

Randomly generated instructions to test reactions

Insert can be easily attached to your own panel

Standard BS EN 1176

Cutout required in host panel