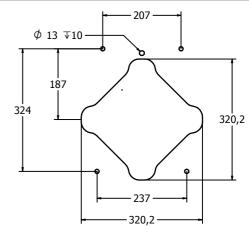

|               | FIPTCSVOXIN-B    |
|---------------|------------------|
| Age Range:    | 2+ Years         |
| Largest Part: | 445 x 445 x 89.4 |
| Total Weight: | 4Kg              |

| Inspection Schedual | Inspection Frequency |
|---------------------|----------------------|
| Visual              | Every Month          |
| Functionality       | Every Month          |
| Comprehensive       | Every 6 Months       |