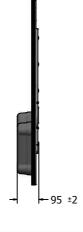

## **FIPTACOUIN - PlayTronic Acoustic Guitar Insert**

Insert can be easily attached to your own panel

- Supplied as insert only

- Battery Power
- Designed to British & European Standard BS EN 1176

Host Panel Fixing Detail