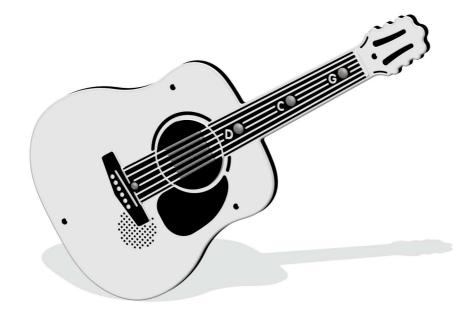

## **FIPTACOUIN - PlayTronic Acoustic Guitar Insert**

Insert can be easily attached to your own panel

- Supplied as insert only

- Battery Power
- Designed to British & European Standard BS EN 1176

Host Panel Fixing Detail