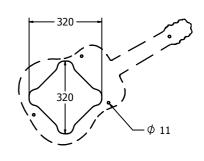

## **FIPTACOUIN - PlayTronic Acoustic Guitar Insert**

Insert can be easily attached to your own panel

- Supplied as insert only

- Battery Power
- Designed to British & European Standard BS EN 1176

Host Panel Fixing Detail

CAD Template Available

Age Range: 2+ Years
Largest Part: 388 x 824 x 160
Heaviest Part: 4.5Kg

Total Weight: 4.5Kg
Surfacing: N/A

| Minimum Inspection Schedule |                      |
|-----------------------------|----------------------|
| Inspection Type             | Inspection Frequency |
| Visual                      | Every Month          |
| Functionality               | Every Month          |
| Comprehensive               | Every 6 Months       |