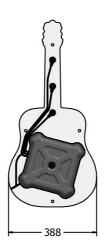

## **FIPTACOUIN - PlayTronic Acoustic Guitar Insert**

Insert can be easily attached to your own panel

- Supplied as insert only

- Battery Power
- Designed to British & European Standard BS EN 1176

Host Panel Fixing Detail

CAD Template Available

Age Range: 2+ Years
Largest Part: 388 x 824 x 160
Heaviest Part: 4.5Kg

Total Weight: 4.5Kg
Surfacing: N/A

| Minimum Inspection Schedule |                      |
|-----------------------------|----------------------|
| Inspection Type             | Inspection Frequency |
| Visual                      | Every Month          |
| Functionality               | Every Month          |
| Comprehensive               | Every 6 Months       |