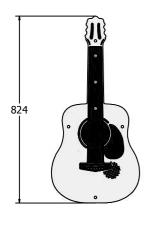

CAD Template Available

Age Range: 2+ Years
Largest Part: 388 x 824 x 160
Heaviest Part: 4.5Kg

Total Weight: 4.5Kg
Surfacing: N/A

| Minimum Inspection Schedule |                      |
|-----------------------------|----------------------|
| Inspection Type             | Inspection Frequency |
| Visual                      | Every Month          |
| Functionality               | Every Month          |
| Comprehensive               | Every 6 Months       |