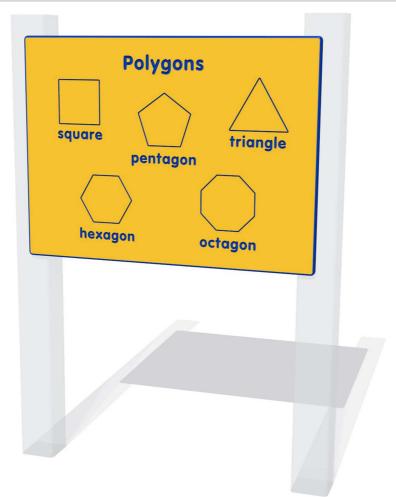

## **Polygons Play Panel**

Designed to British & European Standard BS EN 1176

Supplied as panel only.

FIPOLYGON6

FIPOLYGON3

| Age Range:<br>Largest Part:<br>Heaviest Part:<br>Total Weight:<br>Surfacing : | 2+ Years<br>FIPOLYGON6 - 800x595<br>FIPOLYGON6 - 6Kg<br>FIPOLYGON6 - 6Kg<br>N/A | Minimum Inspection Schedule |                      | Age Range:                                                      | 2+ Years                                                               |
|-------------------------------------------------------------------------------|---------------------------------------------------------------------------------|-----------------------------|----------------------|-----------------------------------------------------------------|------------------------------------------------------------------------|
|                                                                               |                                                                                 | Inspection Type             | Inspection Frequency | Largest Part:<br>Heaviest Part:<br>Total Weight:<br>Surfacing : | FIPOLYGON3 - 1200x800<br>FIPOLYGON3 - 12Kg<br>FIPOLYGON3 - 12Kg<br>N/A |
|                                                                               |                                                                                 | Visual                      | Every Month          |                                                                 |                                                                        |
|                                                                               |                                                                                 | Functionality               | Every Month          |                                                                 |                                                                        |
|                                                                               |                                                                                 | Comprehensive               | Every 6 Months       |                                                                 |                                                                        |