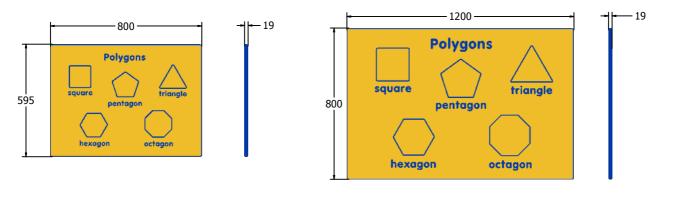

## **Polygons Play Panel**

Designed to British & European Standard BS EN 1176

Supplied as panel only.

FIPOLYGON6

FIPOLYGON3

| Age Range:<br>Largest Part:<br>Heaviest Part:<br>Total Weight:<br>Surfacing : | 2+ Years<br>FIPOLYGON6 - 800x595<br>FIPOLYGON6 - 6Kg<br>FIPOLYGON6 - 6Kg<br>N/A | Minimum Inspection Schedule |                      | Age Range:                                                      | 2+ Years                                                               |
|-------------------------------------------------------------------------------|---------------------------------------------------------------------------------|-----------------------------|----------------------|-----------------------------------------------------------------|------------------------------------------------------------------------|
|                                                                               |                                                                                 | Inspection Type             | Inspection Frequency | Largest Part:<br>Heaviest Part:<br>Total Weight:<br>Surfacing : | FIPOLYGON3 - 1200x800<br>FIPOLYGON3 - 12Kg<br>FIPOLYGON3 - 12Kg<br>N/A |
|                                                                               |                                                                                 | Visual                      | Every Month          |                                                                 |                                                                        |
|                                                                               |                                                                                 | Functionality               | Every Month          |                                                                 |                                                                        |
|                                                                               |                                                                                 | Comprehensive               | Every 6 Months       |                                                                 |                                                                        |