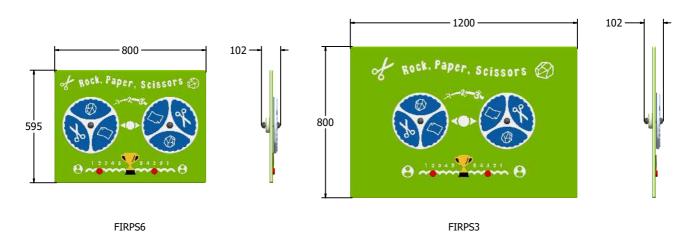

## Rock, Paper, Scissors Play Panel

Designed to British & European Standard BS EN 1176

Supplied as panel only.

2+ Years Age Range: Largest Part: FIRPS6 - 800x595x102 Heaviest Part: FIRPS6 - 11.3Kg

Total Weight: FIRPS6 - 11.3Kg N/A

Surfacing:

**Minimum Inspection Schedule Inspection Type Inspection Frequency** Visual **Every Month** Functionality **Every Month** Comprehensive Every 6 Months

2+ Years Age Range:

Largest Part: FIRPS3 - 1200x800x102 FIRPS3 - 20.3Kg Heaviest Part: FIRPS3 - 20.3Kg Total Weight: