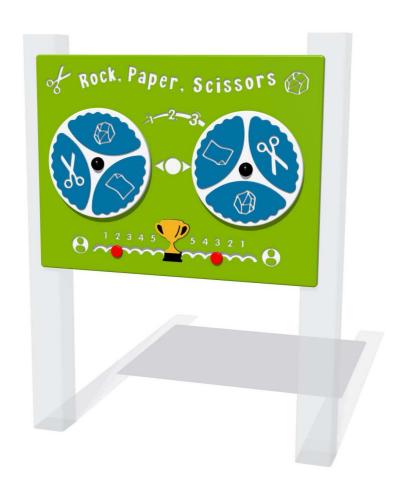

## Rock, Paper, Scissors Play Panel

Designed to British & European Standard BS EN 1176

Supplied as panel only.

2+ Years Age Range: Largest Part: FIRPS6 - 800x595x102 Heaviest Part: FIRPS6 - 11.3Kg

Total Weight: FIRPS6 - 11.3Kg N/A