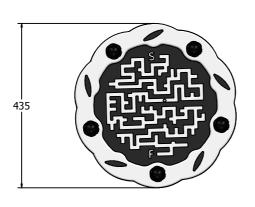

FISPMAZEIN-B

|               | FISPMAZEIN-B |
|---------------|--------------|
| Age Range:    | 2+ Years     |
| Largest Part: | 435x108      |
| Total Weight: | 5Kg          |

| Inspection Schedual | Inspection Frequency |
|---------------------|----------------------|
| Visual              | Every Month          |
| Functionality       | Every Month          |
| Comprehensive       | Every 6 Months       |