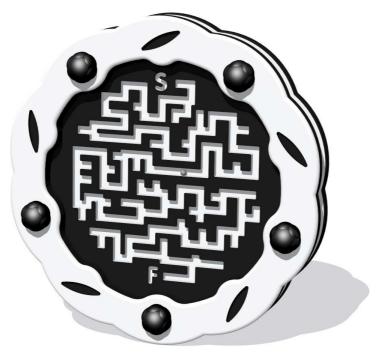

## FISPMAZEIN-B - Spin Maze Insert

- Easy assembly to your own panel (maximium thickness of 19mm)
- Designed to British & European Standard BS EN 1176

- Supplied as insert only

Insert can be easily attached to your own panel