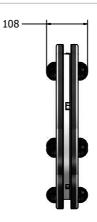

FISPMAZEIN-B

|               | FISPMAZEIN-B |
|---------------|--------------|
| Age Range:    | 2+ Years     |
| Largest Part: | 435x108      |
| Total Weight: | 5Kg          |

| Inspection Schedual | Inspection Frequency |
|---------------------|----------------------|
| Visual              | Every Month          |
| Functionality       | Every Month          |
| Comprehensive       | Every 6 Months       |