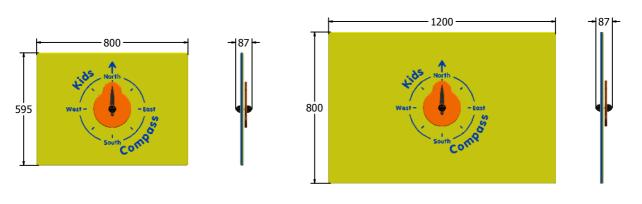

## **Kids Compass Play Panel**

Designed to British & European Standard BS EN 1176

Supplied as panel only.

FICOMP6-B

FICOMP3-B

| Age Range:<br>Largest Part:<br>Heaviest Part:<br>Total Weight:<br>Surfacing : | 2+ Years<br>FICOMP6-B - 800x595x87<br>FICOMP6-B - 9.5Kg<br>FICOMP6-B - 9.5Kg<br>N/A | Minimum Inspection Schedule |                      | Age Range:                                                      | 2+ Years                                                               |
|-------------------------------------------------------------------------------|-------------------------------------------------------------------------------------|-----------------------------|----------------------|-----------------------------------------------------------------|------------------------------------------------------------------------|
|                                                                               |                                                                                     | Inspection Type             | Inspection Frequency | Largest Part:<br>Heaviest Part:<br>Total Weight:<br>Surfacing : | FICOMP3-B - 1200x800x87<br>FICOMP3-B - 18Kg<br>FICOMP3-B - 18Kg<br>N/A |
|                                                                               |                                                                                     | Visual                      | Every Month          |                                                                 |                                                                        |
|                                                                               |                                                                                     | Functionality               | Every Month          |                                                                 |                                                                        |
|                                                                               |                                                                                     | Comprehensive               | Every 6 Months       |                                                                 |                                                                        |
|                                                                               |                                                                                     | Comprehensive               | Every 6 Months       |                                                                 |                                                                        |