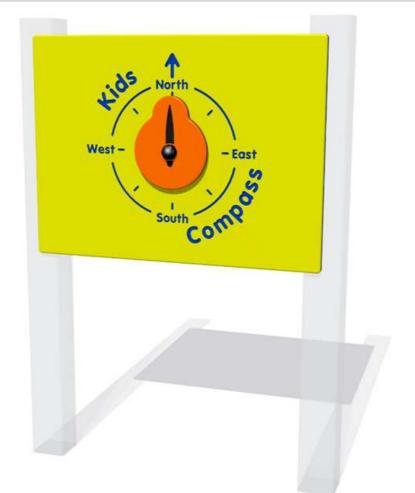

## **Kids Compass Play Panel**

Designed to British & European Standard BS EN 1176

Supplied as panel only.

FICOMP6-B

FICOMP3-B

| Age Range:<br>Largest Part:<br>Heaviest Part:<br>Total Weight:<br>Surfacing : | 2+ Years<br>FICOMP6-B - 800x595x87<br>FICOMP6-B - 9.5Kg<br>FICOMP6-B - 9.5Kg<br>N/A | Minimum Inspection Schedule |                      | Age Range:                                                      | 2+ Years                                                               |
|-------------------------------------------------------------------------------|-------------------------------------------------------------------------------------|-----------------------------|----------------------|-----------------------------------------------------------------|------------------------------------------------------------------------|
|                                                                               |                                                                                     | Inspection Type             | Inspection Frequency | Largest Part:<br>Heaviest Part:<br>Total Weight:<br>Surfacing : | FICOMP3-B - 1200x800x87<br>FICOMP3-B - 18Kg<br>FICOMP3-B - 18Kg<br>N/A |
|                                                                               |                                                                                     | Visual                      | Every Month          |                                                                 |                                                                        |
|                                                                               |                                                                                     | Functionality               | Every Month          |                                                                 |                                                                        |
|                                                                               |                                                                                     | Comprehensive               | Every 6 Months       |                                                                 |                                                                        |
|                                                                               |                                                                                     | Comprehensive               | Every 6 Months       |                                                                 |                                                                        |