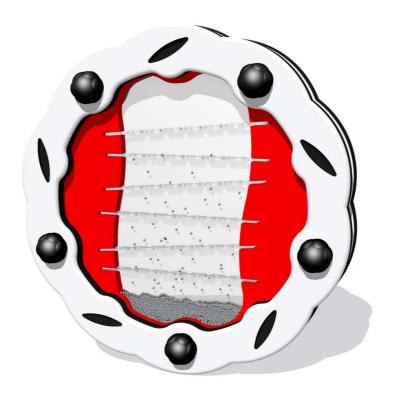

## FIRAININ-B - Make It Rain Insert

Insert can be easily attached to your own panel

- Supplied as insert only
- Easy assembly to your own panel (maximium thickness of 19mm)
- Designed to British & European Standard BS EN 1176

Material: Design Panel - High Density Polyethylene (HDPE) with orange peel texture finish, available in 12, 15 & 19mm two colour HDPE

Colour Choices: **Design Panel** - Broad selection available, visit the website below for further details