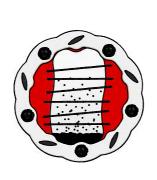

## FIRAININ-B - Make It Rain Insert

Insert can be easily attached to your own panel

- Supplied as insert only
- Easy assembly to your own panel (maximium thickness of 19mm)
- Designed to British & European Standard BS EN 1176

Material: Design Panel - High Density Polyethylene (HDPE) with orange peel texture finish, available in 12, 15 & 19mm two colour HDPE

Colour Choices: **Design Panel** - Broad selection available, visit the website below for further details