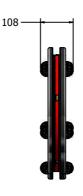

FIRAININ-B

|               | FIRAININ-B |
|---------------|------------|
| Age Range:    | 2+ Years   |
| Largest Part: | 435x108    |
| Total Weight: | 5Kg        |

| Inspection Schedual | Inspection Frequency |
|---------------------|----------------------|
| Visual              | Every Month          |
| Functionality       | Every Month          |
| Comprehensive       | Every 6 Months       |