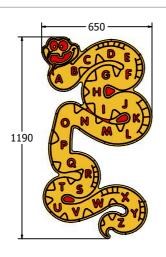

Supplied as panel only.

12,5

Age Range: 2+ Years
Largest Part: 1190x650
Heaviest Part: 9Kg
Total Weight: 9Kg
Surfacing: N/A

| Minimum Inspection Schedule |                      |
|-----------------------------|----------------------|
| Inspection Type             | Inspection Frequency |
| Visual                      | Every Month          |
| Functionality               | Every Month          |
| Comprehensive               | Every 6 Months       |