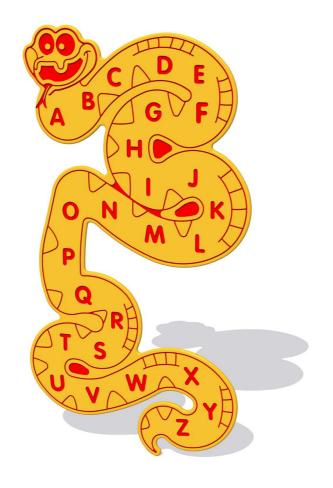

## **Snake Alphabet Wall Panel**

Available in 4 material choices:

19mm HDPE Panel: FISNAKE19

12mm HDPE Panel: FISNAKE12

15mm PCR HDPE Panel: FISNAKEPCR

15mm XD HDPE Panel: FISNAKEXD

Designed to British & European Standard BS EN 1176

Supplied as panel only.

12,5

Age Range: 2+ Years
Largest Part: 1190x650
Heaviest Part: 9Kg
Total Weight: 9Kg
Surfacing: N/A

| Minimum Inspection Schedule |                      |
|-----------------------------|----------------------|
| Inspection Type             | Inspection Frequency |
| Visual                      | Every Month          |
| Functionality               | Every Month          |
| Comprehensive               | Every 6 Months       |

Material: Two Colour High Density Polyethylene (HDPE) with orange peel texture finish

Colour Choices: Broad selection available, visit the website below for further details