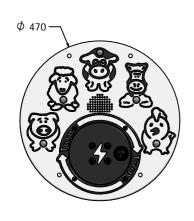

## **DIMENSIONS**

#### **TECHNICAL**

 $\begin{array}{lll} \mbox{Age Range:} & \mbox{2+ Years} \\ \mbox{Largest Part:} & \mbox{$\phi 470 \times 144 mm} \\ \mbox{Total Weight:} & \mbox{8.3kg} \\ \mbox{Surfacing:} & \mbox{N/A} \\ \end{array}$ 