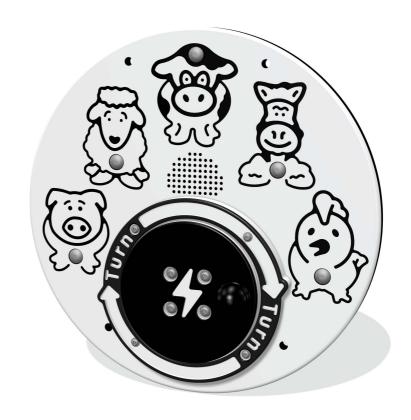

## FIPTSFARMINRG - RotoGen Farm Sounds Insert

BS EN 1176 - Designed to British & European Standards

#### **MATERIALS**

Panel - Two Colour High Density Polyethylene (HDPE)

#### **SUPPLY METHOD**

Insert - Fully assembled

Insert can easily attach to your own panel