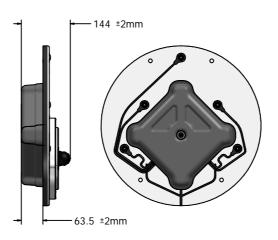

## **DIMENSIONS**

### Host panel fixing detail

CAD available on request

#### **TECHNICAL**

 $\begin{array}{lll} \mbox{Age Range:} & \mbox{2+ Years} \\ \mbox{Largest Part:} & \mbox{$\phi 470 \times 144 mm} \\ \mbox{Total Weight:} & \mbox{8.3kg} \\ \mbox{Surfacing:} & \mbox{N/A} \\ \end{array}$ 