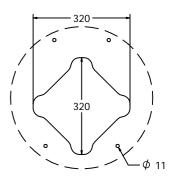

# **Product Information**



## FIPTSFARMINRG - RotoGen Farm Sounds Insert

BS EN 1176 - Designed to British & European Standards

#### **MATERIALS**

Panel - Two Colour High Density Polyethylene (HDPE)

#### **SUPPLY METHOD**

Insert - Fully assembled







Insert can easily attach to your own panel



## **DIMENSIONS**





### Host panel fixing detail



CAD available on request

#### **TECHNICAL**

 $\begin{array}{lll} \mbox{Age Range:} & \mbox{2+ Years} \\ \mbox{Largest Part:} & \mbox{$\phi 470 \times 144 mm} \\ \mbox{Total Weight:} & \mbox{8.3kg} \\ \mbox{Surfacing:} & \mbox{N/A} \\ \end{array}$ 

IMPORTANT: you must specify the colour option you require at the time of order if it is different from the colour listed/shown above, requirements are subject to availability at the time of order

These designs and content belong to Fahr Industries Ltd and are not be reproduced in any way or by any means without written persmission