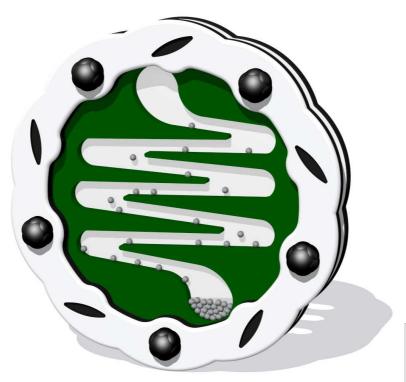

## FITWISTIN-B - Twist Bearing Insert

- Easy assembly to your own panel (maximium thickness of 19mm)
- Designed to British & European Standard BS EN 1176

Insert can be easily attached to your own panel

FITWISTIN-B

Material: Design Panel - High Density Polyethylene (HDPE) with orange peel texture finish, available in 12, 15 & 19mm two colour HDPE

Colour Choices: **Design Panel** - Broad selection available, visit the website below for further details