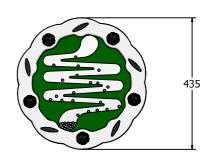

|               | FITWISTIN-B |
|---------------|-------------|
| Age Range:    | 2+ Years    |
| Largest Part: | 390x84      |
| Total Weight: | 5Kg         |

| Inspection Schedual | Inspection Frequency |
|---------------------|----------------------|
| Visual              | Every Month          |
| Functionality       | Every Month          |
| Comprehensive       | Every 6 Months       |