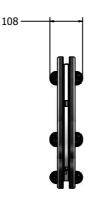

|               | FITWISTIN-B |
|---------------|-------------|
| Age Range:    | 2+ Years    |
| Largest Part: | 390x84      |
| Total Weight: | 5Kg         |

| Inspection Schedual | Inspection Frequency |
|---------------------|----------------------|
| Visual              | Every Month          |
| Functionality       | Every Month          |
| Comprehensive       | Every 6 Months       |