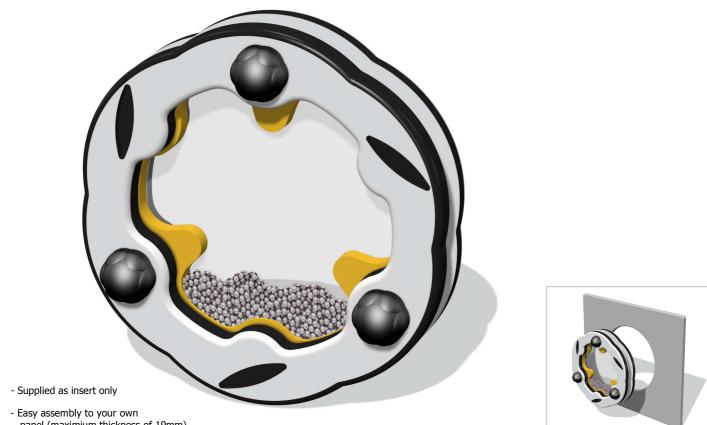

## **FITUMBLESMIN - Mini Tumble Ball Insert**

Insert can be easily attached to your own panel

- panel (maximium thickness of 19mm)
- Designed to British & European Standard BS EN 1176

¢`251

Cutout required in host panel

## Material:

Design Panel - Two Colour High Density Polyethylene (HDPE) with orange peel texture finish