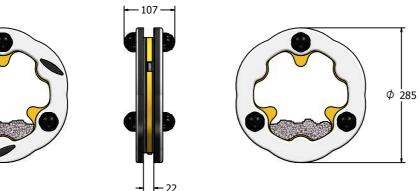

## **FITUMBLESMIN - Mini Tumble Ball Insert**

Insert can be easily attached to your own panel

- panel (maximium thickness of 19mm)
- Designed to British & European Standard BS EN 1176

¢`251

Cutout required in host panel

| e Range:                      | 2+ Years<br>Ø285 x 107mm<br>Approx. 3Kg<br>Approx. 3Kg | Inspection Schedule | Inspection Frequency |
|-------------------------------|--------------------------------------------------------|---------------------|----------------------|
| irgest Part:<br>eaviest Part: |                                                        | Visual              | Every Month          |
| tal Weight:                   |                                                        | Functionality       | Every Month          |
| Irfacing:                     | N/A                                                    | Comprehensive       | Every 6 Months       |