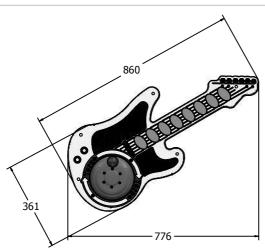

## FIPTLEADINRG - PlayTronic RotoGen Lead Guitar Insert

Insert can be easily attached to

your own panel

- User Generated Power
- Designed to British & European Standard BS EN 1176

| Age Range:<br>Largest Part: | 2+ Years<br>FIPTLEADINRG - 361x860x160.5 | Minimum Inspection Schedule |                      |
|-----------------------------|------------------------------------------|-----------------------------|----------------------|
|                             |                                          | Inspection Type             | Inspection Frequency |
| Heaviest Part:              | FIPTLEADINRG - 5.5Kg                     | Visual                      | Every Month          |
| Total Weight:               | 5                                        | Functionality               | Every Month          |
| Surfacing :                 |                                          | Comprehensive               | Every 6 Months       |