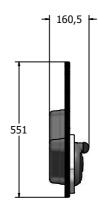

## FIPTLEADINRG - PlayTronic RotoGen Lead Guitar Insert

Insert can be easily attached to

your own panel

- User Generated Power
- Designed to British & European Standard BS EN 1176

| Age Range:<br>Largest Part: | 2+ Years<br>FIPTLEADINRG - 361x860x160.5 | Minimum Inspection Schedule |                      |
|-----------------------------|------------------------------------------|-----------------------------|----------------------|
|                             |                                          | Inspection Type             | Inspection Frequency |
| Heaviest Part:              | FIPTLEADINRG - 5.5Kg                     | Visual                      | Every Month          |
| Total Weight:               | 5                                        | Functionality               | Every Month          |
| Surfacing :                 |                                          | Comprehensive               | Every 6 Months       |