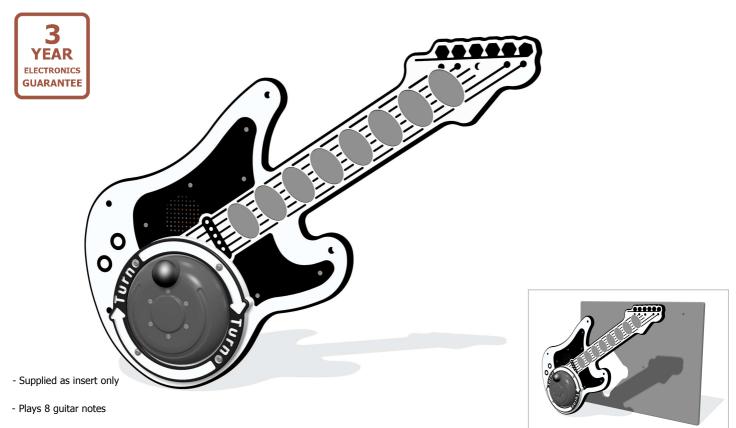

## FIPTLEADINRG - PlayTronic RotoGen Lead Guitar Insert

Insert can be easily attached to

your own panel

- User Generated Power
- Designed to British & European Standard BS EN 1176

| Age Range:<br>Largest Part: | 2+ Years<br>FIPTLEADINRG - 361x860x160.5 | Minimum Inspection Schedule |                      |
|-----------------------------|------------------------------------------|-----------------------------|----------------------|
|                             |                                          | Inspection Type             | Inspection Frequency |
| Heaviest Part:              | FIPTLEADINRG - 5.5Kg                     | Visual                      | Every Month          |
| Total Weight:               | 5                                        | Functionality               | Every Month          |
| Surfacing :                 |                                          | Comprehensive               | Every 6 Months       |