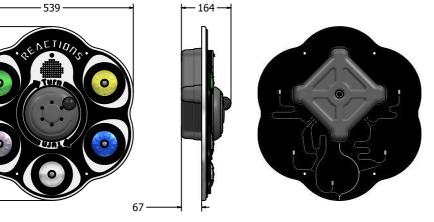

## FIPTREACTINRG-B - PlayTronic RotoGen Reaction Game Insert

Insert can be easily attached to your own panel

**CAD Template Available** 

Age Range: 2+ Years
Largest Part: 575 x 539 x 164
Heaviest Part: 7.5Kg
Total Weight: 7.5Kg
Surfacing: N/A