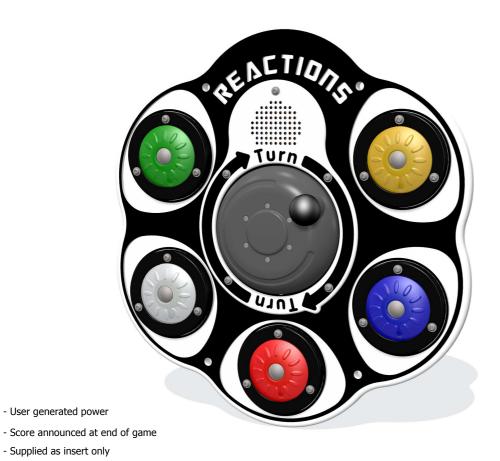

## FIPTREACTINRG-B - PlayTronic RotoGen Reaction Game Insert

Insert can be easily attached to your own panel

**CAD Template Available** 

Age Range: 2+ Years
Largest Part: 575 x 539 x 164
Heaviest Part: 7.5Kg
Total Weight: 7.5Kg
Surfacing: N/A