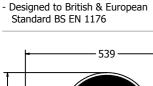

## FIPTREACTINRG-B - PlayTronic RotoGen Reaction Game Insert

Insert can be easily attached to your own panel

**CAD Template Available** 

Age Range: 2+ Years
Largest Part: 575 x 539 x 164
Heaviest Part: 7.5Kg
Total Weight: 7.5Kg
Surfacing: N/A