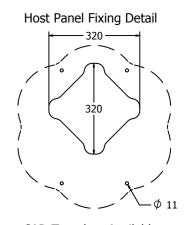

## FIPTREACTINRG-B - PlayTronic RotoGen Reaction Game Insert

Insert can be easily attached to your own panel

**CAD Template Available** 

Age Range: 2+ Years
Largest Part: 575 x 539 x 164
Heaviest Part: 7.5Kg
Total Weight: 7.5Kg
Surfacing: N/A