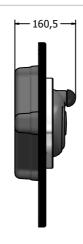

FIPTPIANOINRG - 487x616x160.5 FIPTPIANOINRG - 5.3Kg FIPTPIANOINRG - 5.3Kg

Surfacing: N/A

Total Weight:

| Minimum Inspection Schedule |                      |
|-----------------------------|----------------------|
| Inspection Type             | Inspection Frequency |
| Visual                      | Every Month          |
| Functionality               | Every Month          |
| Comprehensive               | Every 6 Months       |