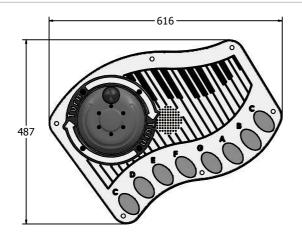

FIPTPIANOINRG - 487x616x160.5 FIPTPIANOINRG - 5.3Kg FIPTPIANOINRG - 5.3Kg

Surfacing: N/A

Total Weight:

| Minimum Inspection Schedule |                      |
|-----------------------------|----------------------|
| Inspection Type             | Inspection Frequency |
| Visual                      | Every Month          |
| Functionality               | Every Month          |
| Comprehensive               | Every 6 Months       |