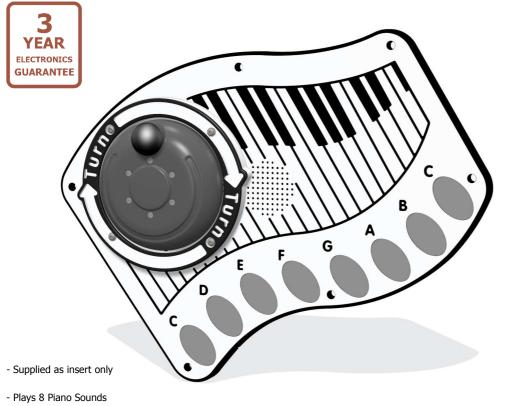

## FIPTPIANOINRG - Rotogen Piano Insert

- User Generated Power
- Designed to British & European Standard BS EN 1176

Insert can be easily attached to your own panel

Age Range: 2+ Years Largest Part: Heaviest Part:

FIPTPIANOINRG - 487x616x160.5 FIPTPIANOINRG - 5.3Kg FIPTPIANOINRG - 5.3Kg

Surfacing: N/A

Total Weight:

| Minimum Inspection Schedule |                      |
|-----------------------------|----------------------|
| Inspection Type             | Inspection Frequency |
| Visual                      | Every Month          |
| Functionality               | Every Month          |
| Comprehensive               | Every 6 Months       |

Material: **Design Panel** - Two Colour High Density Polyethylene (HDPE) with orange peel texture finish

Colour Choices: Design Panel - Broad selection available, visit the website below for further details