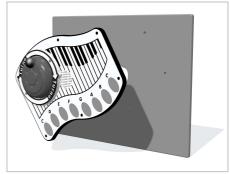

## FIPTPIANOINRG - Rotogen Piano Insert

- User Generated Power
- Designed to British & European Standard BS EN 1176

Insert can be easily attached to your own panel

Age Range: 2+ Years Largest Part: Heaviest Part: