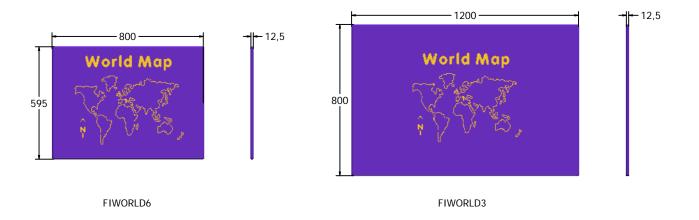

## **World Map Play Panel**

Designed to British & European Standard BS EN 1176 Supplied as panel only

|               | FIWORLD6 | FIWORLD3 |
|---------------|----------|----------|
| Age Range:    | 2+ Years | 2+ Years |
| Largest Part: | 800x595  | 1200x800 |
| Total Weight: | 6Kg      | 12Kg     |