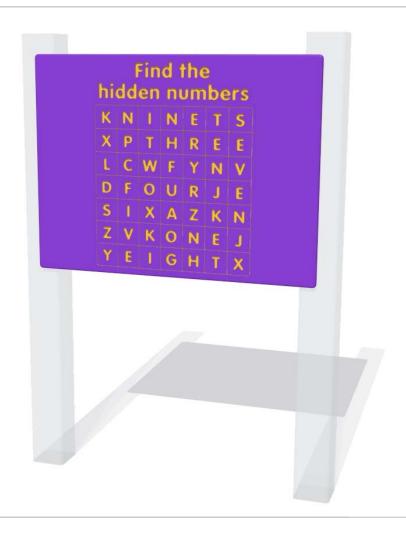

## **Number Search Play Panel**

Designed to British & European Standard BS EN 1176

Supplied as panel only

|               | FINUMSEARCH6 | FINUMSEARCH3 |
|---------------|--------------|--------------|
| Age Range:    | 2+ Years     | 2+ Years     |
| Largest Part: | 800x595      | 1200x800     |
| Total Weight: | 6Kg          | 12Kg         |