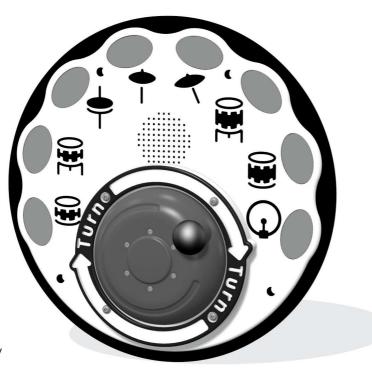

## FIPTDRUMSINRG - Rotogen Drum Kit Insert

- Plays 8 Drum Kit Sounds
- User Generated Power
- Designed to British & European Standard BS EN 1176

Insert can be easily attached to your own panel

Age Range: 2+ Years Largest Part: FIPTDRUI