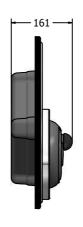

Largest Part: FIPTDRUMSINRG - 455x455x161
Heaviest Part: FIPTDRUMSINRG - 4.9Kg
Total Weight: FIPTDRUMSINRG - 4.9Kg

Surfacing: N/A

| Minimum Inspection Schedule |                      |
|-----------------------------|----------------------|
| Inspection Type             | Inspection Frequency |
| Visual                      | Every Month          |
| Functionality               | Every Month          |
| Comprehensive               | Every 6 Months       |