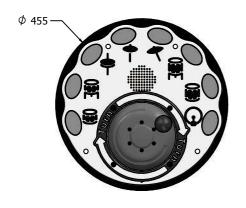

Largest Part: FIPTDRUMSINRG - 455x455x161
Heaviest Part: FIPTDRUMSINRG - 4.9Kg
Total Weight: FIPTDRUMSINRG - 4.9Kg

Surfacing: N/A

| Minimum Inspection Schedule |                      |
|-----------------------------|----------------------|
| Inspection Type             | Inspection Frequency |
| Visual                      | Every Month          |
| Functionality               | Every Month          |
| Comprehensive               | Every 6 Months       |