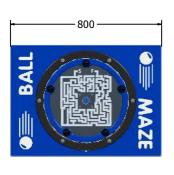

## **Ball Maze NGP Play Panel**

Designed to British & European Standard BS EN 1176

Supplied as panel only.

FISPMAZE6NGP

FISPMAZE3NGP

| Age Range:     | 2+ Years               |
|----------------|------------------------|
| _argest Part:  | FISPMAZE6NGP - 800x595 |
| Heaviest Part: | FISPMAZE6NGP - 11.2kg  |
| Γotal Weight:  | FISPMAZE6NGP - 11.2kg  |
| Surfacing:     | N/A                    |