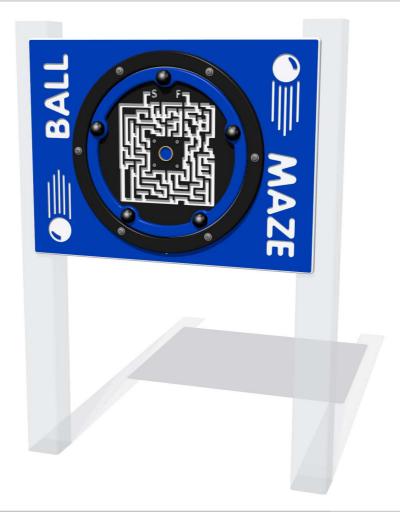

## **Ball Maze NGP Play Panel**

Designed to British & European Standard BS EN 1176

Supplied as panel only.

FISPMAZE6NGP

FISPMAZE3NGP

| Age Range:     | 2+ Years               |
|----------------|------------------------|
| _argest Part:  | FISPMAZE6NGP - 800x595 |
| Heaviest Part: | FISPMAZE6NGP - 11.2kg  |
| Γotal Weight:  | FISPMAZE6NGP - 11.2kg  |
| Surfacing:     | N/A                    |