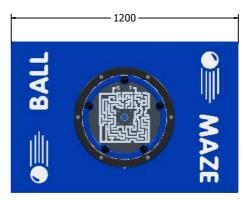

| Age Range:<br>Largest Part:<br>Heaviest Part: | 2+ Years<br>FISPMAZE3NGP - 1200x800<br>FISPMAZE3NGP - 20Kg |
|-----------------------------------------------|------------------------------------------------------------|
| Total Weight:                                 | FISPMAZE3NGP - 20Kg                                        |
| Surfacing:                                    | N/A                                                        |