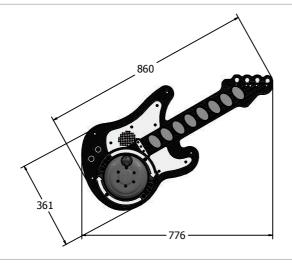

Age Range: 2+ Years Largest Part:

FIPTBASSINRG - 361x860x160.5 FIPTBASSINRG - 5.5Kg FIPTBASSINRG - 5.5Kg Heaviest Part:

Total Weight: Surfacing: N/A

**Minimum Inspection Schedule** Inspection Type **Inspection Frequency** Visual **Every Month** Functionality **Every Month** Comprehensive Every 6 Months