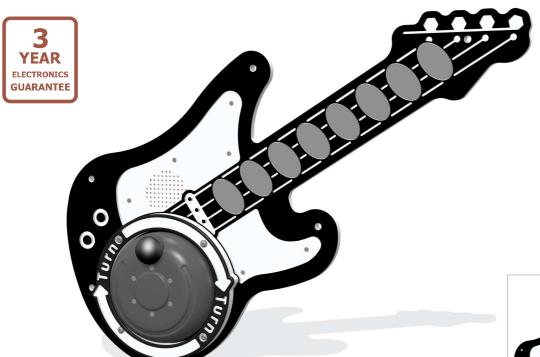

## FIPTBASSINRG - PlayTronic RotoGen Bass Guitar Insert

- Supplied as insert only
- Plays 8 bass guitar notes
- User Generated Power
- Designed to British & European Standard BS EN 1176

Insert can be easily attached to your own panel