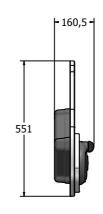

Age Range: 2+ Years Largest Part:

FIPTBASSINRG - 361x860x160.5 FIPTBASSINRG - 5.5Kg FIPTBASSINRG - 5.5Kg Heaviest Part:

Total Weight: Surfacing: N/A

**Minimum Inspection Schedule** Inspection Type **Inspection Frequency** Visual **Every Month** Functionality **Every Month** Comprehensive Every 6 Months