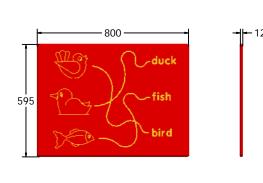

## Bird, Duck & Fish Trace Play Panel

Designed to British & European Standard BS EN 1176

Supplied as panel only

-12,5

FIBIRDT3 FIBIRDT3

|               | FIBIRDT6 | FIBIRDT3 |
|---------------|----------|----------|
| Age Range:    | 2+ Years | 2+ Years |
| Largest Part: | 800x595  | 1200x800 |
| Total Weight: | 6Kg      | 12Kg     |