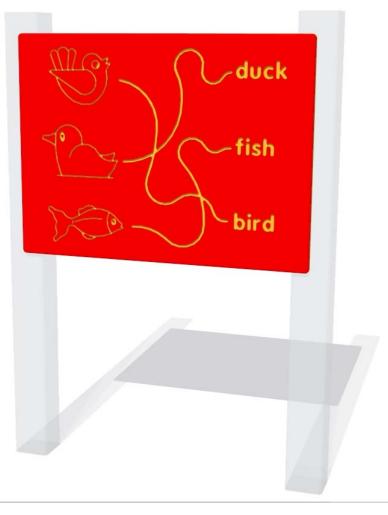

## Bird, Duck & Fish Trace Play Panel

Designed to British & European Standard BS EN 1176

Supplied as panel only

-12,5

FIBIRDT3 FIBIRDT3

|               | FIBIRDT6 | FIBIRDT3 |
|---------------|----------|----------|
| Age Range:    | 2+ Years | 2+ Years |
| Largest Part: | 800x595  | 1200x800 |
| Total Weight: | 6Kg      | 12Kg     |