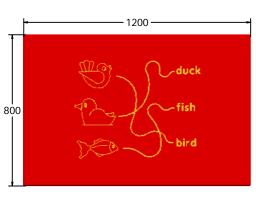

## Bird, Duck & Fish Trace Play Panel

Designed to British & European Standard BS EN 1176

Supplied as panel only

-12,5

FIBIRDT3 FIBIRDT3

|               | FIBIRDT6 | FIBIRDT3 |
|---------------|----------|----------|
| Age Range:    | 2+ Years | 2+ Years |
| Largest Part: | 800x595  | 1200x800 |
| Total Weight: | 6Kg      | 12Kg     |