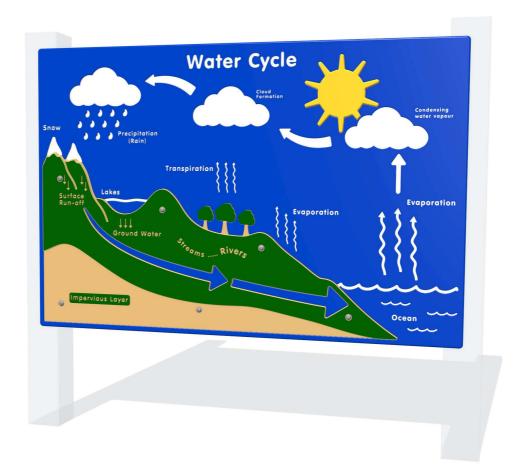

## FIWACY3 - Water Cycle Play Panel

Designed to British & European Standard BS EN 1176

Supplied as panel only.

Age Range: Largest Part: Heaviest Part: Total Weight:

Surfacing:

2+ Years

FIWACY3 - 1200x800 FIWACY3 - 18Kg FIWACY3 - 18Kg