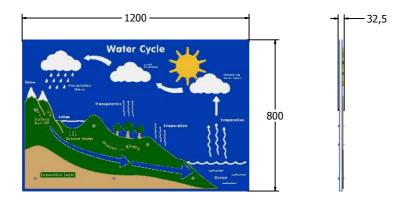

## FIWACY3 - Water Cycle Play Panel

Designed to British & European Standard BS EN 1176

Supplied as panel only.

Age Range: Largest Part: Heaviest Part: Total Weight:

Surfacing:

2+ Years

FIWACY3 - 1200x800 FIWACY3 - 18Kg FIWACY3 - 18Kg