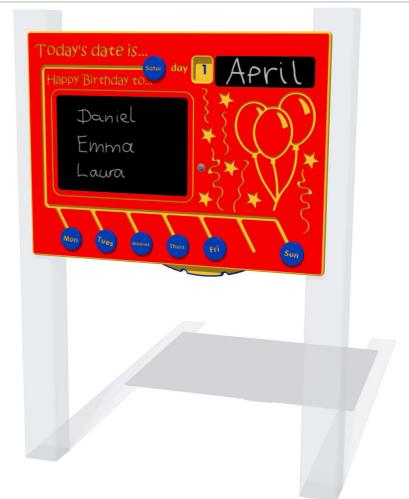

## **Todays Date is...NGP Play Panel**

Designed to British & European Standard BS EN 1176

Supplied as panel only.

FITODAYSNGP6

FITODAYSNGP3

| Age Range:                                     | 2+ Years<br>FITODAYSNGP6 - 800x595<br>FITODAYSNGP6 - 6Kg<br>FITODAYSNGP6 - 6Kg<br>N/A | Minimum Inspection Schedule |                      | Age Range:                                                      | 2+ Years                                                                     |
|------------------------------------------------|---------------------------------------------------------------------------------------|-----------------------------|----------------------|-----------------------------------------------------------------|------------------------------------------------------------------------------|
| Largest Part:                                  |                                                                                       | Inspection Type             | Inspection Frequency | Largest Part:<br>Heaviest Part:<br>Total Weight:<br>Surfacing : | FITODAYSNGP3 - 1200x800<br>FITODAYSNGP3 - 12Kg<br>FITODAYSNGP3 - 12Kg<br>N/A |
| Heaviest Part:<br>Total Weight:<br>Surfacing : |                                                                                       | Visual                      | Every Month          |                                                                 |                                                                              |
|                                                |                                                                                       | Functionality               | Every Month          |                                                                 |                                                                              |
|                                                |                                                                                       | Comprehensive               | Every 6 Months       |                                                                 |                                                                              |