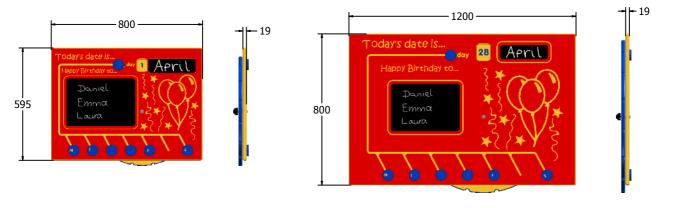

## **Todays Date is...NGP Play Panel**

Designed to British & European Standard BS EN 1176

Supplied as panel only.

FITODAYSNGP6

FITODAYSNGP3

| Age Range:                                     | 2+ Years<br>FITODAYSNGP6 - 800x595<br>FITODAYSNGP6 - 6Kg<br>FITODAYSNGP6 - 6Kg<br>N/A | Minimum Inspection Schedule |                      | Age Range:                                                      | 2+ Years                                                                     |
|------------------------------------------------|---------------------------------------------------------------------------------------|-----------------------------|----------------------|-----------------------------------------------------------------|------------------------------------------------------------------------------|
| Largest Part:                                  |                                                                                       | Inspection Type             | Inspection Frequency | Largest Part:<br>Heaviest Part:<br>Total Weight:<br>Surfacing : | FITODAYSNGP3 - 1200x800<br>FITODAYSNGP3 - 12Kg<br>FITODAYSNGP3 - 12Kg<br>N/A |
| Heaviest Part:<br>Total Weight:<br>Surfacing : |                                                                                       | Visual                      | Every Month          |                                                                 |                                                                              |
|                                                |                                                                                       | Functionality               | Every Month          |                                                                 |                                                                              |
|                                                |                                                                                       | Comprehensive               | Every 6 Months       |                                                                 |                                                                              |