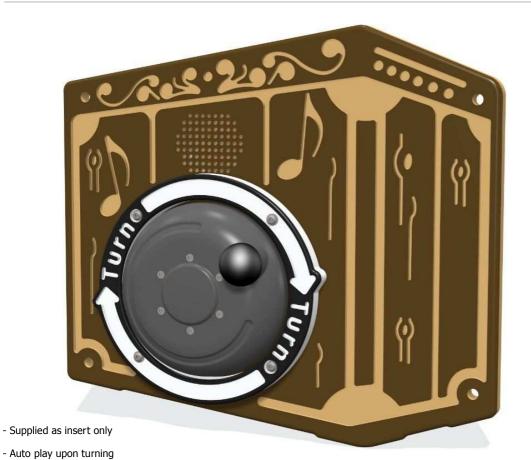

## FIPTMBXINRG - PlayTronic RotoGen Music Box Insert

Turn the handle to generate power. Plays quirky funfair organ tunes

Insert can easily be attached to your own host panel

Mounting Cutout & Fixing Holes 320 Ø 11 320 253 142 420