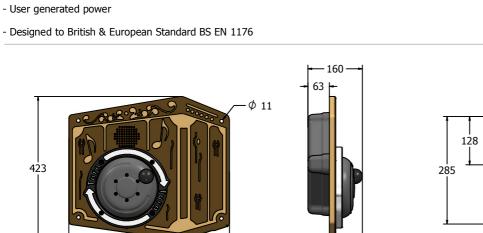

## FIPTMBXINRG - PlayTronic RotoGen Music Box Insert

Turn the handle to generate power. Plays quirky funfair organ tunes

Insert can easily be attached to your own host panel

Mounting Cutout & Fixing Holes 320 Ø 11 320 253 142 420

| Age Range:<br>Largest Part:<br>Heaviest Part:<br>Total Weight:<br>Surfacing : | 2+ Years<br>471 x 423 x 160mm<br>5.7Kg<br>5.7Kg<br>N/A | Minim         | Minimum Inspection Schedule |  |
|-------------------------------------------------------------------------------|--------------------------------------------------------|---------------|-----------------------------|--|
|                                                                               |                                                        | Inspection    | Type Inspection Frequency   |  |
|                                                                               |                                                        | Visual        | Every Month                 |  |
|                                                                               |                                                        | Functionality | Every Month                 |  |
|                                                                               |                                                        | Comprehensi   | ve Every 6 Months           |  |