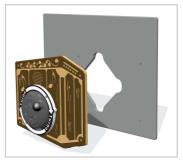

## FIPTMBXINRG - PlayTronic RotoGen Music Box Insert

Turn the handle to generate power. Plays quirky funfair organ tunes

Insert can easily be attached to your own host panel

Mounting Cutout & Fixing Holes 320 Ø 11 320 253 142 420