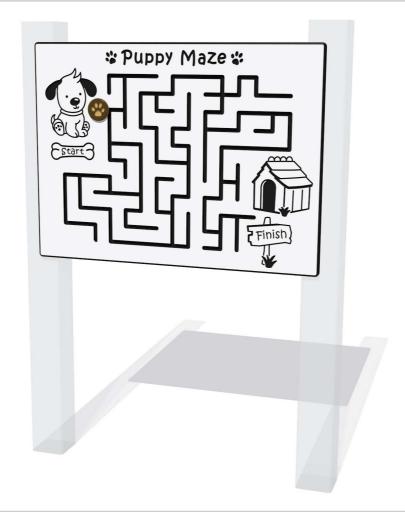

## **Puppy Counter Maze Play Panel**

Designed to British & European Standard BS EN 1176

Supplied as panel only.

FIPUPMAZE6

FIPUPMAZE3

Age Range: Largest Part: Heaviest Part: Total Weight: Surfacing: 2+ Years FIPUPMAZE6 - 800x595x28 FIPUPMAZE6 - 7.9Kg FIPUPMAZE6 - 7.9Kg