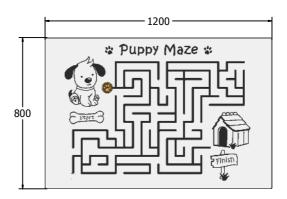

Age Range: Largest Part: Heaviest Part: Total Weight:

Surfacing:

2+ Years FIPUPMAZE3 - 1200x800x28

FIPUPMAZE3 - 16.2Kg FIPUPMAZE3 - 16.2Kg

N/A

Material:

Design Panel - Two Colour High Density Polyethylene (HDPE) with orange peel texture finish