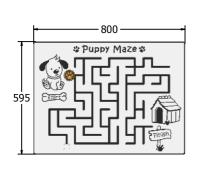

## **Puppy Counter Maze Play Panel**

Designed to British & European Standard BS EN 1176

Supplied as panel only.

FIPUPMAZE6

FIPUPMAZE3

Age Range: Largest Part: Heaviest Part: Total Weight: Surfacing: 2+ Years FIPUPMAZE6 - 800x595x28 FIPUPMAZE6 - 7.9Kg FIPUPMAZE6 - 7.9Kg