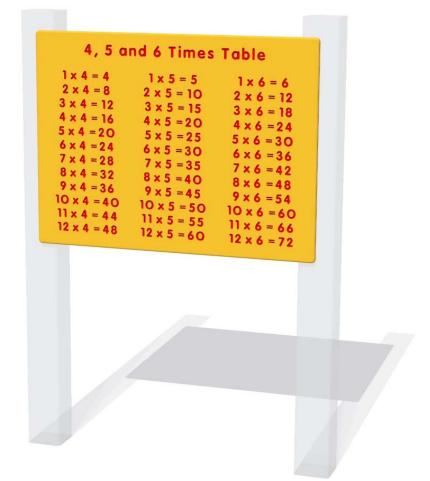

## 4, 5 & 6 Times Table Play Panel

Designed to British & European Standard BS EN 1176

Supplied as panel only

FITIMESB6

FITIMESB3

|            | FITIMESB6 | FITIMESB3 | Inspection Schedual | Inspection Frequency |
|------------|-----------|-----------|---------------------|----------------------|
| Age Range: | 2+ Years  | 2+ Years  | Visual              | Every Month          |
| jest Part: | 800x595   | 1200x800  | Functionality       | Every Month          |
| al Weight: | 6Kg       | 12Kg      | Comprehensive       | Every 6 Months       |