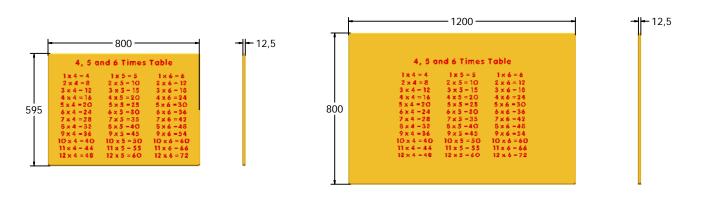

## 4, 5 & 6 Times Table Play Panel

Designed to British & European Standard BS EN 1176

Supplied as panel only

FITIMESB6

FITIMESB3

|            | FITIMESB6 | FITIMESB3 | Inspection Schedual | Inspection Frequency |
|------------|-----------|-----------|---------------------|----------------------|
| Age Range: | 2+ Years  | 2+ Years  | Visual              | Every Month          |
| jest Part: | 800x595   | 1200x800  | Functionality       | Every Month          |
| al Weight: | 6Kg       | 12Kg      | Comprehensive       | Every 6 Months       |