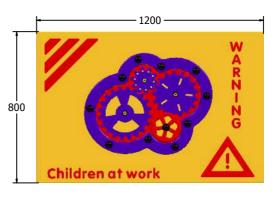

Age Range: 2+ Years
Largest Part: FICOG3-B - 1200x800
Heaviest Part: FICOG3-B - 19.3Kg
Total Weight: FICOG3-B - 19.3Kg
Surfacing: N/A

Material: Design Panel - High Density Polyethylene (HDPE) with orange peel texture finish, available in 12, 15 & 19mm two colour HDPE