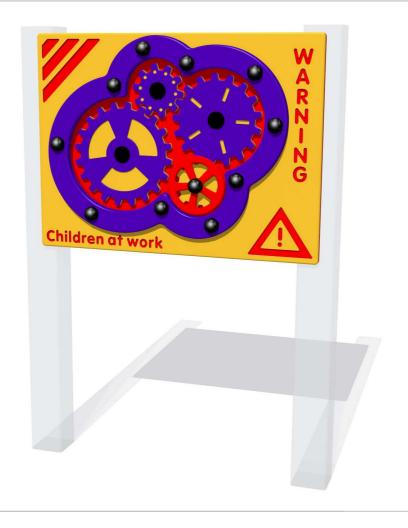

## **Children At Work Cog Play Panel**

Designed to British & European Standard BS EN 1176

Supplied as panel only.

FICOG6-B FICOG3-B

Age Range: 2+ Years
Largest Part: FICOG6-B - 800x595
Heaviest Part: FICOG6-B - 10.75Kg
Total Weight: FICOG6-B - 10.75Kg
Surfacing: N/A