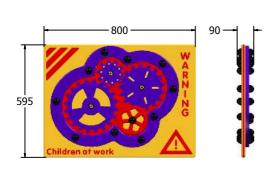

## **Children At Work Cog Play Panel**

Designed to British & European Standard BS EN 1176

Supplied as panel only.

FICOG6-B FICOG3-B

Age Range: 2+ Years
Largest Part: FICOG6-B - 800x595
Heaviest Part: FICOG6-B - 10.75Kg
Total Weight: FICOG6-B - 10.75Kg
Surfacing: N/A