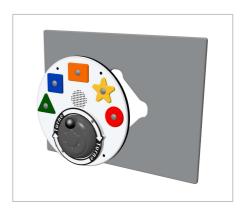

## **FIPTSHREACTINRG - RotoGen Shapes Reactions Insert**

Randomly generated instructions to test reactions

Insert can be easily attached to your own panel

- User-generated power

Standard BS EN 1176

- Designed to British & European

Cutout required in host panel

|               | FIPTSHREACTINRG |
|---------------|-----------------|
| Age Range:    | 2+ Years        |
| Largest Part: | Ø445 x 160      |
| Total Weight: | 5.75Kg          |