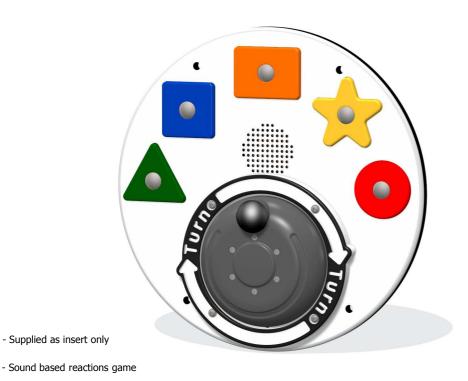

## **FIPTSHREACTINRG - RotoGen Shapes Reactions Insert**

Randomly generated instructions to test reactions

Insert can be easily attached to your own panel

- User-generated power

Standard BS EN 1176

- Designed to British & European

Cutout required in host panel

|               | FIPTSHREACTINRG |
|---------------|-----------------|
| Age Range:    | 2+ Years        |
| Largest Part: | Ø445 x 160      |
| Total Weight: | 5.75Kg          |