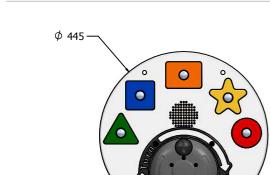

Cutout required in host panel

|               | FIPTSHREACTINRG |
|---------------|-----------------|
| Age Range:    | 2+ Years        |
| Largest Part: | Ø445 x 160      |
| Total Weight: | 5.75Kg          |