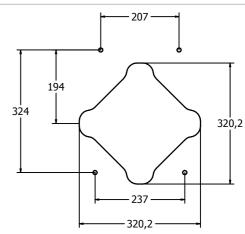

Cutout required in host panel

|               | FIPTSHREACTINRG |
|---------------|-----------------|
| Age Range:    | 2+ Years        |
| Largest Part: | Ø445 x 160      |
| Total Weight: | 5.75Kg          |