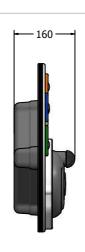

Cutout required in host panel

|               | FIPTSHREACTINRG |
|---------------|-----------------|
| Age Range:    | 2+ Years        |
| Largest Part: | Ø445 x 160      |
| Total Weight: | 5.75Kg          |