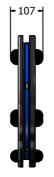

FITUMTIN

Cutout required in 19mm host panel.

Age Range: 2+ Years  $\phi$ 435 x 107mm Largest Part: Approx. 4.6Kg Heaviest Part: Approx. 4.6Kg Total Weight:

Surfacing: N/A

| Inspection Schedual | Inspection Frequency |
|---------------------|----------------------|
| Visual              | Every Month          |
| Functionality       | Every Month          |
| Comprehensive       | Every 6 Months       |