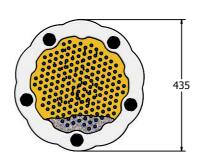

FITUMTIN

Cutout required in 19mm host panel.

Age Range: 2+ Years  $\phi$ 435 x 107mm Largest Part: Approx. 4.6Kg Heaviest Part: Approx. 4.6Kg Total Weight:

Surfacing: N/A

| Inspection Schedual | Inspection Frequency |
|---------------------|----------------------|
| Visual              | Every Month          |
| Functionality       | Every Month          |
| Comprehensive       | Every 6 Months       |