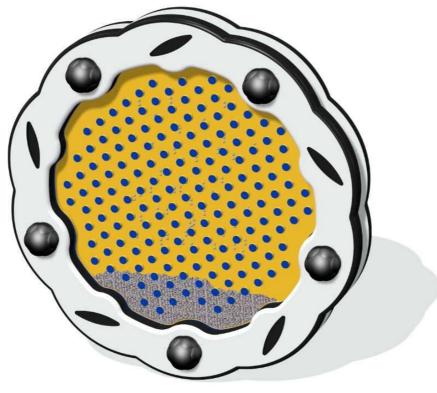

## **FITUMTIN - Tumble Turn Insert**

your own panel

- Easy assembly to your own panel (maximium thickness of 19mm) Insert can be easily attached to
- Designed to British & European Standard BS EN 1176

- Supplied as insert only

FITUMTIN

Cutout required in 19mm host panel.

Age Range: 2+ Years  $\phi$ 435 x 107mm Largest Part: Approx. 4.6Kg Heaviest Part: Approx. 4.6Kg Total Weight:

Surfacing: N/A

| Inspection Schedual | Inspection Frequency |
|---------------------|----------------------|
| Visual              | Every Month          |
| Functionality       | Every Month          |
| Comprehensive       | Every 6 Months       |

Material: Design Panel - High Density Polyethylene (HDPE) with orange peel texture finish

Colour Choices: Design Panel - Broad selection available, visit the website below for further details