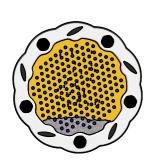

## **FITUMTIN - Tumble Turn Insert**

your own panel

- Easy assembly to your own panel (maximium thickness of 19mm) Insert can be easily attached to
- Designed to British & European Standard BS EN 1176

- Supplied as insert only

FITUMTIN

Cutout required in 19mm host panel.

Age Range: 2+ Years  $\phi$ 435 x 107mm Largest Part: Approx. 4.6Kg Heaviest Part: Approx. 4.6Kg Total Weight:

Surfacing: N/A

| Inspection Schedual | Inspection Frequency |
|---------------------|----------------------|
| Visual              | Every Month          |
| Functionality       | Every Month          |
| Comprehensive       | Every 6 Months       |

Material: Design Panel - High Density Polyethylene (HDPE) with orange peel texture finish

Colour Choices: Design Panel - Broad selection available, visit the website below for further details