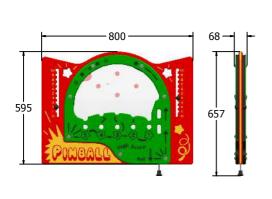

## **Pinball Play Panel**

Supplied as panel only.

Designed to British & European Standard BS EN 1176

FIPINBALL6

FIPINBALL3

Age Range: Largest Part: Heaviest Part: Total Weight: Surfacing: 2+ Years FIPINBALL6 - 800x595 FIPINBALL6 - 13Kg FIPINBALL6 -13Kg