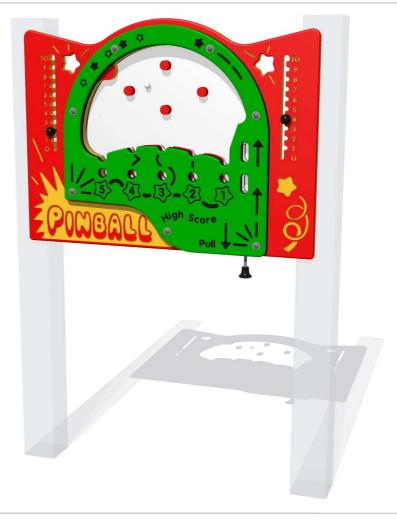

## **Pinball Play Panel**

Supplied as panel only.

Designed to British & European Standard BS EN 1176

FIPINBALL6

FIPINBALL3

Age Range: Largest Part: Heaviest Part: Total Weight: Surfacing: 2+ Years FIPINBALL6 - 800x595 FIPINBALL6 - 13Kg FIPINBALL6 -13Kg