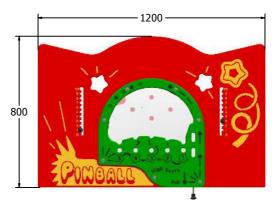

Age Range: Largest Part: Heaviest Part: Total Weight: Surfacing: 2+ Years FIPINBALL3 - 1200x800 FIPINBALL3 - 20.75Kg FIPINBALL3 - 20.75Kg N/A

Material:

Design Panel - High Density Polyethylene (HDPE) with orange peel texture finish, available in 12, 15 & 19mm two colour HDPE