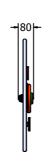

2+ Years

FIFORMULA6: 800x595x80 FIFORMULA6: 9Kg FIFORMULA6: 9Kg

N/A

| Minimum Inspection Schedule |                      |  |
|-----------------------------|----------------------|--|
| Inspection Type             | Inspection Frequency |  |
| Visual                      | Every Month          |  |
| Functionality               | Every Month          |  |
| Comprehensive               | Every 6 Months       |  |