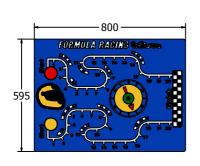

2+ Years

FIFORMULA6: 800x595x80 FIFORMULA6: 9Kg FIFORMULA6: 9Kg

N/A

| Minimum Inspection Schedule |                      |  |
|-----------------------------|----------------------|--|
| Inspection Type             | Inspection Frequency |  |
| Visual                      | Every Month          |  |
| Functionality               | Every Month          |  |
| Comprehensive               | Every 6 Months       |  |