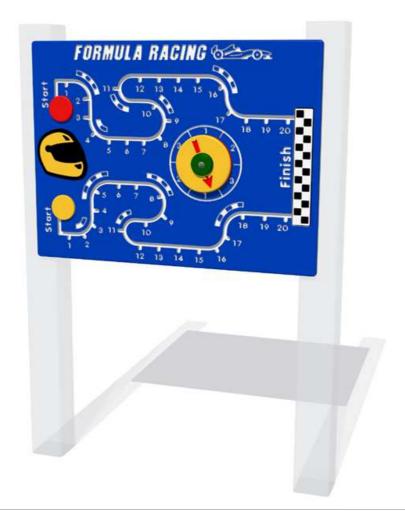

## **Formula Racing Play Panel**

Bespoke racing wheel spinner available as an additional extra

Designed to British & European Standard BS EN 1176

Supplied as panel only.

FIFORMULA6

FIFORMULA3

| Age Range:     |
|----------------|
| Largest Part:  |
| Heaviest Part: |
| Total Weight:  |
| Surfacing:     |

2+ Years

FIFORMULA6: 800x595x80 FIFORMULA6: 9Kg FIFORMULA6: 9Kg

N/A

| Minimum Inspection Schedule |                      |  |
|-----------------------------|----------------------|--|
| Inspection Type             | Inspection Frequency |  |
| Visual                      | Every Month          |  |
| Functionality               | Every Month          |  |
| Comprehensive               | Every 6 Months       |  |