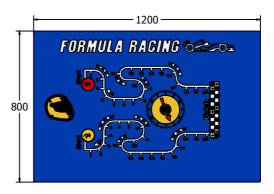

## **Formula Racing Play Panel**

Bespoke racing wheel spinner available as an additional extra

Designed to British & European Standard BS EN 1176

Supplied as panel only.

FIFORMULA6

FIFORMULA3

| Age Range:     |
|----------------|
| Largest Part:  |
| Heaviest Part: |
| Total Weight:  |
| Surfacing:     |

Age Range: 2+ Years Largest Part: FIFORMUI

Largest Part: FIFORMULA3: 1200x800x80
Heaviest Part: FIFORMULA3: 17.5Kg
Total Weight: FIFORMULA3: 17.5Kg

Surfacing: N/A

Material:

Design Panel - High Density Polyethylene (HDPE) with orange peel texture finish