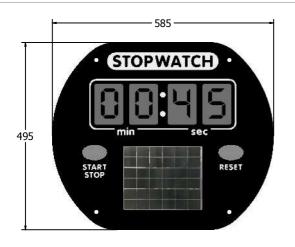

Designed to British & European Standard BS EN 1176

Insert Supplied Pre-assembled

Age Range: Largest Part: Heaviest Part: Total Weight: Surfacing: 2+ Years 495 x 585 x 57mm Approx. 7Kg Approx. 7Kg N/A

| Minimum Inspection Schedule |                      |
|-----------------------------|----------------------|
| Inspection Type             | Inspection Frequency |
| Visual                      | Every Month          |
| Functionality               | Every Month          |
| Comprehensive               | Every 6 Months       |