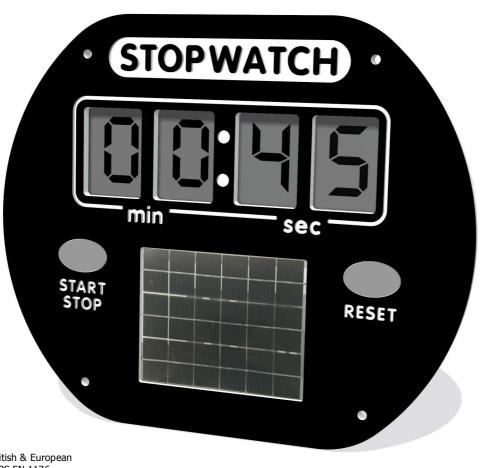

## FISTOPWATCHIN-D - Solar Stopwatch Insert

3 YEAR ELECTRONICS GUARANTEE

Ensure the Stopwatch's solar panel is installed facing the sun's position at midday.

Locate away from trees, buildings or any structure which may cast a shadow over the solar panel