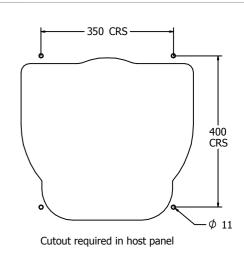

Designed to British & European Standard BS EN 1176

Insert Supplied Pre-assembled

Age Range: Largest Part: Heaviest Part: Total Weight: Surfacing: 2+ Years 495 x 585 x 57mm Approx. 7Kg Approx. 7Kg N/A

| Minimum Inspection Schedule |                      |
|-----------------------------|----------------------|
| Inspection Type             | Inspection Frequency |
| Visual                      | Every Month          |
| Functionality               | Every Month          |
| Comprehensive               | Every 6 Months       |