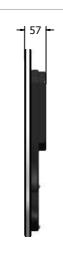

Designed to British & European Standard BS EN 1176

Insert Supplied Pre-assembled

Age Range: Largest Part: Heaviest Part: Total Weight: Surfacing: 2+ Years 495 x 585 x 57mm Approx. 7Kg Approx. 7Kg N/A

| Minimum Inspection Schedule |                      |
|-----------------------------|----------------------|
| Inspection Type             | Inspection Frequency |
| Visual                      | Every Month          |
| Functionality               | Every Month          |
| Comprehensive               | Every 6 Months       |