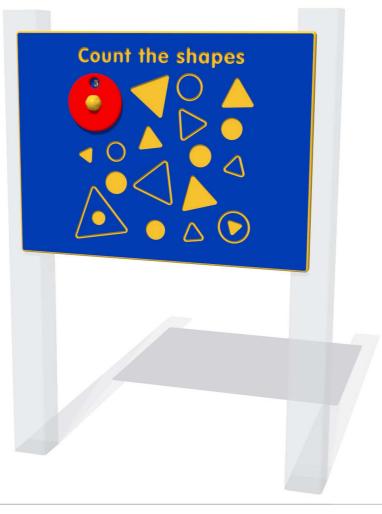

## **Count the Shapes Play Panel**

Designed to British & European Standard BS EN 1176

Supplied as panel only.

FICOUNT6 FICOUNT3

Age Range: Largest Part: Heaviest Part: Total Weight: Surfacing: 2+ Years FICOUNT6 - 800x595 FICOUNT6 - 6Kg FICOUNT6 - 6Kg N/A Minimum Inspection ScheduleInspection TypeInspection FrequencyVisualEvery MonthFunctionalityEvery MonthComprehensiveEvery 6 Months