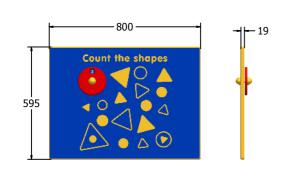

## **Count the Shapes Play Panel**

Designed to British & European Standard BS EN 1176

Supplied as panel only.

FICOUNT6 FICOUNT3

Age Range: Largest Part: Heaviest Part: Total Weight: Surfacing: 2+ Years FICOUNT6 - 800x595 FICOUNT6 - 6Kg FICOUNT6 - 6Kg N/A Minimum Inspection ScheduleInspection TypeInspection FrequencyVisualEvery MonthFunctionalityEvery MonthComprehensiveEvery 6 Months