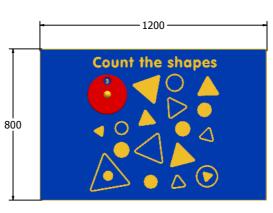

Age Range: 2+ Years
Largest Part: FICOUNT3
Heaviest Part: FICOUNT3
Total Weight: FICOUNT3
Surfacing: N/A

2+ Years FICOUNT3 - 1200x800 FICOUNT3 - 12Kg FICOUNT3 - 12Kg

Material:

Design Panel - High Density Polyethylene (HDPE) with orange peel texture finish, available in 12, 15 & 19mm two colour HDPE