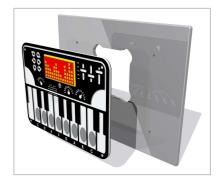

## **FIPTSYNTHIN - PlayTronic Synthesiser Insert**

- Supplied as insert only
- Plays 8 Keyboard notes
- Battery powered
- Designed to British & European Standard BS EN 1176

Insert can easily be attached to your own panel