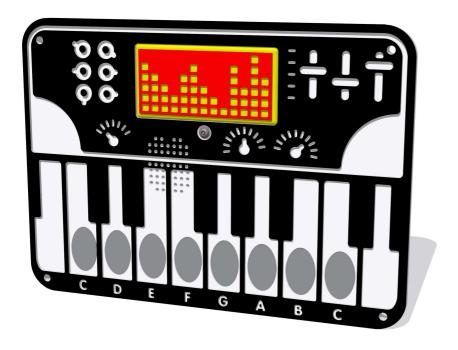

## **FIPTSYNTHIN - PlayTronic Synthesiser Insert**

- Supplied as insert only
- Plays 8 Keyboard notes
- Battery powered
- Designed to British & European Standard BS EN 1176

Insert can easily be attached to your own panel

**FIPTSYNTHIN** 

|               | FIPTSYNTHIN |
|---------------|-------------|
| Age Range:    | 2+ Years    |
| Largest Part: | 550x395x84  |
| Total Weight: | 5Kg         |

| Inspection Schedual | Inspection Frequency |
|---------------------|----------------------|
| Visual              | Every Month          |
| Functionality       | Every Month          |
| Comprehensive       | Every 6 Months       |