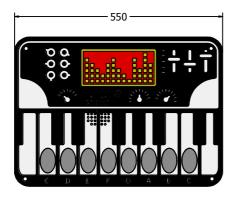

**FIPTSYNTHIN** 

|               | FIPTSYNTHIN |
|---------------|-------------|
| Age Range:    | 2+ Years    |
| Largest Part: | 550x395x84  |
| Total Weight: | 5Kg         |

| Inspection Schedual | Inspection Frequency |
|---------------------|----------------------|
| Visual              | Every Month          |
| Functionality       | Every Month          |
| Comprehensive       | Every 6 Months       |