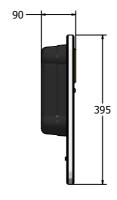

**FIPTSYNTHIN** 

|               | FIPTSYNTHIN |
|---------------|-------------|
| Age Range:    | 2+ Years    |
| Largest Part: | 550x395x84  |
| Total Weight: | 5Kg         |

| Inspection Schedual | Inspection Frequency |
|---------------------|----------------------|
| Visual              | Every Month          |
| Functionality       | Every Month          |
| Comprehensive       | Every 6 Months       |