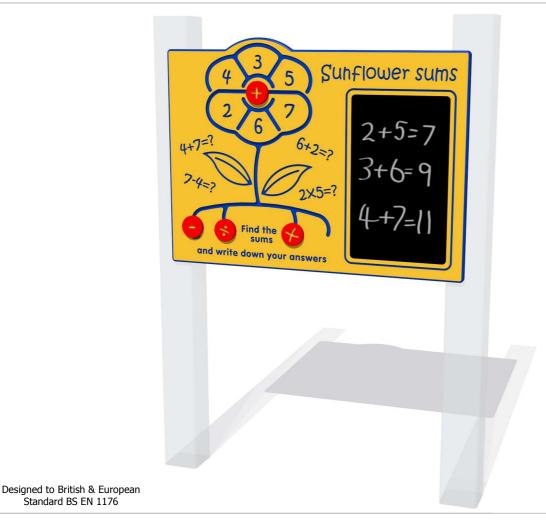

## **Sunflower Sums Play Panel**

Supplied as panel only.

- 19

FISUNSUM3

Age Range: Largest Part: Heaviest Part: Total Weight: Surfacing:

Standard BS EN 1176

2+ Years FISUNSUM6 - 800x595 FISUNSUM6 - 6Kg

FISUNSUM6 - 6Kg

2+ Years Age Range: Largest Part: FISUNSUM3 - 1200x800

Heaviest Part: FISUNSUM3 - 12Kg FISUNSUM3 - 12Kg Total Weight: Surfacing:

N/A

Material:

Design Panel - High Density Polyethylene (HDPE) with orange peel texture finish, available in 12, 15 & 19mm two colour HDPE