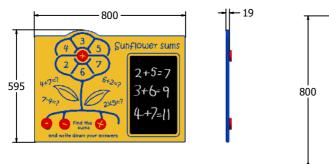

## **Sunflower Sums Play Panel**

Supplied as panel only.

- 19

FISUNSUM3

Age Range: Largest Part: Heaviest Part: Total Weight: Surfacing:

Standard BS EN 1176

2+ Years FISUNSUM6 - 800x595 FISUNSUM6 - 6Kg

FISUNSUM6 - 6Kg