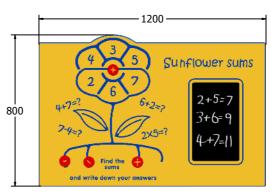

2+ Years Age Range: Largest Part: FISUNSUM3 - 1200x800

Heaviest Part: FISUNSUM3 - 12Kg FISUNSUM3 - 12Kg Total Weight: Surfacing:

N/A

Material:

Design Panel - High Density Polyethylene (HDPE) with orange peel texture finish, available in 12, 15 & 19mm two colour HDPE